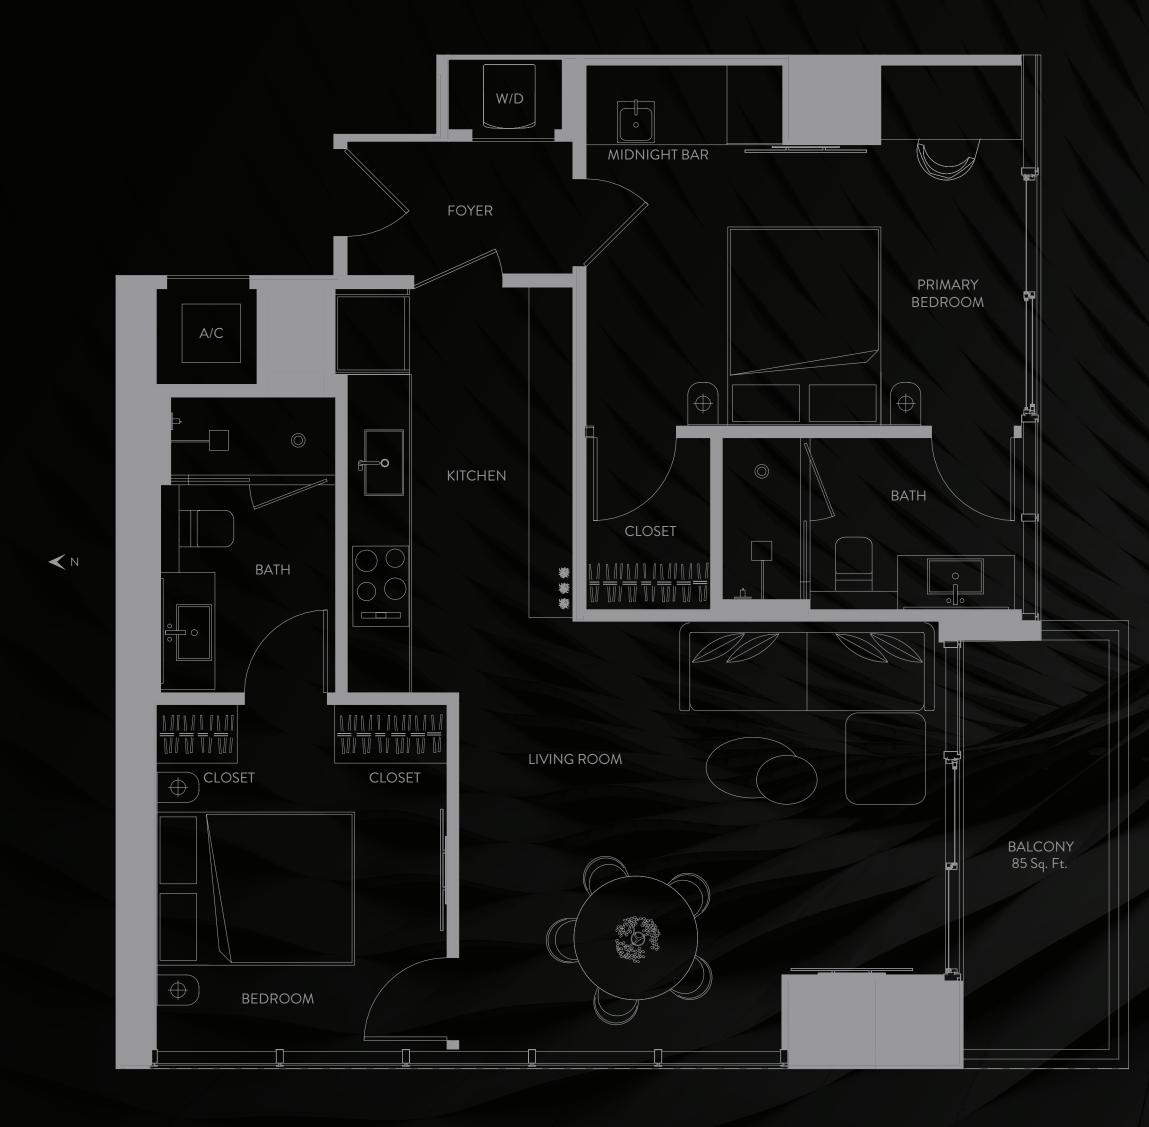

E11EVEN® RESIDENCES MIAMI BEYOND

LEVEL 47A

LIFE BEYOND

2 BEDROOMS | 2 BATHS LEVEL 47A LIVING AREA: 993 S.F. | 92.25 M2 BALCONY: 85 S.F. | 7.90 M2

EXECUTIVE RESIDENCE

**<** N

THESE DRAWINGS ARE CONCEPTUAL ONLY AND ARE FOR THE CONVENIENCE OF REFERENCE. THEY SHOULD NOT BE RELIED UPON AS REPRESENTATIONS, EXPRESS OR IMPLIED, OF THE FINAL DETAIL OF THE RESIDENCES. UNITS SHOWN ARE EXAMPLES OF UNITTYPES AND MAY NOT DEPICT ACTUAL UNITS. STATED SQUARE FOOTAGES ARE RANGES FOR A PARTICULAR UNIT TYPE AND ARE MEASURED TO THE EXTERIOR BOUNDARIES. OF THE RESIDENCES. UNITS SHOWN ARE EXAMPLES OF UNITTYPES AND MAY NOT DEPICT ACTUAL UNITS. STATED SQUARE FOOTAGES ARE RANGES FOR A PARTICULAR UNIT TYPE AND ARE MEASURED TO THE EXTERIOR BOUNDARIES. OF THE RESIDENCES. UNITS SHOWN ARE EXAMPLES OF UNITTYPES AND MAY NOT DEPICT ACTUAL UNITS. STATED SQUARE FOOTAGES ARE RANGES FOR A PARTICULAR UNIT TYPE AND ARE MEASURED TO THE EXTERIOR BOUNDARIES. OF THE RESIDENCES. UNITS SHOWN ARE EXAMPLES OF UNITTYPES AND MAY NOT DEPICT ACTUAL UNITS. STATED SQUARE FOOTAGES ARE RANGES FOR A PARTICULAR UNIT TYPE AND ARE MEASURED TO THE EXTERIOR BOUNDARIES. OF THE RESIDENCES. UNITS SHOWN ARE EXAMPLES OF UNITTYPES AND MAY NOT DEPICT ACTUAL UNITS. STATED SQUARE FOOTAGES ARE RANGES FOR A PARTICULAR UNIT TYPE AND ARE MEASURED TO THE EXTERIOR BOUNDARIES. OF THE RESIDENCES. UNITS SHOWN ARE EXAMPLES OF UNIT TYPES AND MAY NOT DEPICT ACTUAL UNITS. STATED SQUARE FOOTAGES ARE RANGES FOR A PARTICULAR UNIT TYPE AND ARE MEASURED TO THE EXTERIOR BOUNDARIES. OF THE DESCRIPTION AND DESCRIPTION AND/OR THE PROSPECTUS (WHICH GENERALLY ONLY INCLUDES THE INTERIOR BETWEEN THE PROSPECTUS IS LESS THAN THE SOURCES. PORTH ON ANY ADDENDA THERED FOR A PARTICULAR UNIT. CONSULT YOUR PROVIDENTS. THE ACCURATE SOURCES, POUNTS OF DESCRIPTION AND DESCRIPTION AND PROSPECTUS (WHICH GENERALLY ONLY INCLUDES THE NOTAGE ARE PROSPECTUS IS LESS THAN THE SOURCES, POUNTS, SOFFITS, FLOOR COVERINGS AND OTHER MATTERS OF DETAIL ARE CONCEPTUAL ONLY AND ARE NOT NECESSARILY INCLUDED IN EXCLUDENT AND ANY ADDENDA THERED FOR