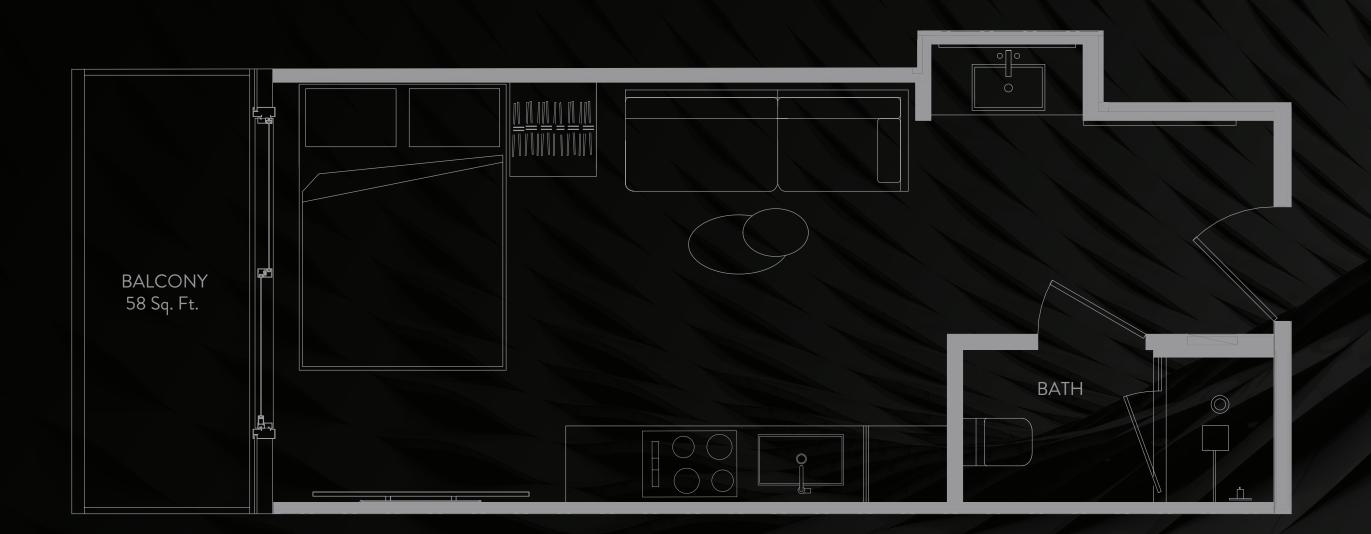

## EXECUTIVE RESIDENCE

STUDIO | 1 BATH LEVEL 47A LIVING AREA: 318 S.F. | 29.54 M2 BALCONY: 58 S.F. | 5.39 M2

K N

× N

THESE DRAWINGS ARE CONCEPTUAL ONLY AND ARE FOR THE CONVENIENCE OF REFERENCE. THEY SHOULD NOT BE RELIED UPON AS REPRESENTATIONS, EXPRESS OR IMPLIED, OF THE FINAL DETAIL OF THE RESIDENCES. UNITS SHOWN ARE EXAMPLES OF UNITTYPES AND MAY NOT DEPICT ACTUAL UNITS. STATED SQUARE FOOTAGES ARE RANGES FOR A PARTICULAR UNIT TYPE AND ARE MEASURED TO THE EXTERIOR BOUNDARIES. OF THE FINAL DETAIL OF THE RESIDENCES. UNITS SHOWN ARE EXAMPLES OF UNITTYPES AND MAY NOT DEPICT ACTUAL UNITS. STATED SQUARE FOOTAGES ARE RANGES FOR A PARTICULAR UNIT TYPE AND ARE MEASURED TO THE EXTERIOR BOUNDARIES. OF THE EXTERIOR WALLS AND THE CONTRECTOR DEMISING WALLS ARE LARGER THAN THE AREA THAT WOULD BE DETERMINED BY USING THE DESCRIPTION AND DEFINITION OF THE "UNIT" SET FORTH IN THE DECLARATION AND/OR THE PROSPECTUS (WHICH GENERALLY ONLY INCLUDES THE INTERIOR AIRSPACE BETWEEN THE PERIMETER WALLS AND EXCLUDES INTERIOR STRUCTURAL COMPONENTS). THE AREA OF THE UNIT. STATED SQUARE FOOTAGES ARE RANGES FOR A PARTICULAR UNIT TYPE AND ARE MEASURED TO THE EXTERIOR BOUNDARIES. OF THE EXTERIOR BOUNDARIES. OF THE EXTERIOR BOUNDARIES. OF THE EXTERIOR WALLS AND THE CONTRUCTURE OF INTERIOR DESCRIPTION AND DESCRIPTION AND DESCRIPTION AND DESCRIPTION OF THE "UNIT" SET FORTH IN THE DECLARATION AND/OR THE PROSPECTUS (WHICH GENERALLY ONLY INCLUDES THE INTERIOR AIR SPACE BETWEEN THE PROSPECTUS IS INFORT THE DESCRIPTION AND DESCRIPTION AND/OR THE PROSPECTUS (WHICH GENERALLY ONLY INCLUDES THE INTERIOR AIR SPACE BETWEEN THE PROSPECTUS INTERIOR STRUCTURAL COMPONENTS). THE AREA OF THE UNIT. STOLEARD THE DECLARATION AND/OR THE PROSPECTUS IS LESS THAN THE SQUARE FOOTAGE REFLECTED HERE. DEDUCES, PLUCTURAL CONSTRUCTIONS OF DETAIL ARE CONCEPTUAL ONLY AND ARE NOT NECESSARIE BETWEEN THE PROSPECTUS INTERIOR STRUCTURAL COMPONENTS). THE AREA THAT WOULD BE DETERMINED BY USING THE DESCRIPTION OF THE FOOTAGE REFLECTED HERE. DEDUCES, PLUCTURES, SOUTHAND AND ANY ADDENDA THERE OR DETAIL OR CONFIGURATION AND ANY ADDENDA THERE OR DETAIL ON THE PROSPECTUS INTERIOR SOFT AND ANY ADDENDA THER