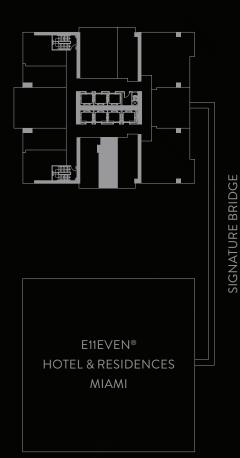

E11EVEN® RESIDENCES MIAMI BEYOND





LEVEL 47A

LIFE BEYOND

## EXECUTIVE RESIDENCE

STUDIO | 1 BATH LEVEL 47A LIVING AREA: 318 S.F. | 29.54 M2 BALCONY: 58 S.F. | 5.39 M2

K N





× N

THESE DRAWINGS ARE CONCEPTUAL ONLY AND ARE FOR THE CONVENIENCE OF REFERENCE. THEY SHOULD NOT BE RELIED UPON AS REPRESENTATIONS, EXPRESS OR IMPLIED, OF THE FINAL DETAIL OF THE RESIDENCES. UNITS SHOWN ARE EXAMPLES OF UNITTYPES AND MAY NOT DEPICT ACTUAL UNITS. STATED SQUARE FOOTAGES ARE RANGES FOR A PARTICULAR UNIT TYPE AND ARE MEASURED TO THE EXTERIOR BOUNDARIES. OF THE FINAL DETAIL OF THE RESIDENCES. UNITS SHOWN ARE EXAMPLES OF UNITTYPES AND MAY NOT DEPICT ACTUAL UNITS. STATED SQUARE FOOTAGES ARE RANGES FOR A PARTICULAR UNIT TYPE AND ARE MEASURED TO THE EXTERIOR BOUNDARIES. OF THE EXTERIOR WALLS AND THE CONTRECTOR DEMISING WALLS ARE LARGER THAN THE AREA THAT WOULD BE DETERMINED BY USING THE DESCRIPTION AND DEFINITION OF THE "UNIT" SET FORTH IN THE DECLARATION AND/OR THE PROSPECTUS