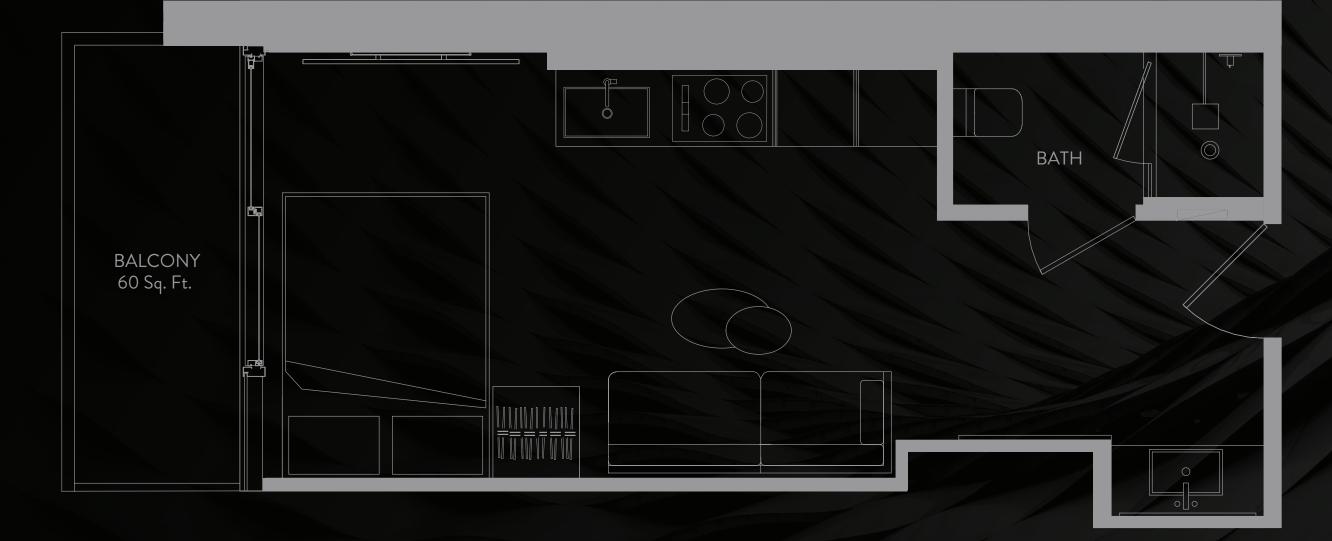

## EXECUTIVE RESIDENCE

STUDIO | 1 BATH LEVELS 47A LIVING AREA: 350 S.F. | 32.52 M2 BALCONY: 60 S.F. | 5.57 M2

\*Residence 13 unavailable on floors 18, 22, 27, 31, 36, 40, 45

K N

× N

THESE DRAWINGS ARE CONCEPTUAL ONLY AND ARE FOR THE CONVENIENCE OF REFERENCE. THEY SHOULD NOT BE RELIED UPON AS REPRESENTATIONS, EXPRESS OR IMPLIED, OF THE FINAL DETAIL OF THE RESIDENCES. UNITS SHOWN ARE EXAMPLES OF UNITTYPES AND MAY NOT DEPICT ACTUAL UNITS. STATED SQUARE FOOTAGES ARE RANGES FOR A PARTICULAR UNIT TYPE AND ARE MEASURED TO THE EXTERIOR BOUNDARIES. OF THE FINAL DETAIL OF THE RESIDENCES. UNITS SHOWN ARE EXAMPLES OF UNITTYPES AND MAY NOT DEPICT ACTUAL UNITS. STATED SQUARE FOOTAGES ARE RANGES FOR A PARTICULAR UNIT TYPE AND ARE MEASURED TO THE EXTERIOR BOUNDARIES. OF THE EXTERIOR WALLS AND THE CONTRECTOR DEMISING WALLS ARE LARGER THAN THE AREA THAT WOULD BE DETERMINED BY USING THE DESCRIPTION AND DEFINITION OF THE "UNIT" SET FORTH IN THE DECLARATION AND/OR THE PROSPECTUS (WHICH GENERALLY ONLY INCLUDES THE INTERIOR AIRSPACE BETWEEN THE PERIMETER WALLS AND EXCLUDES INTERIOR STRUCTURAL COMPONENTS). THE AREA OF THE UNIT. STATED SQUARE FOOTAGES ARE RANGES FOR A PARTICULAR UNIT TYPE AND ARE MEASURED TO THE EXTERIOR BOUNDARIES. OF THE EXTERIOR BOUNDARIES. OF THE EXTERIOR BOUNDARIES. OF THE EXTERIOR WALLS AND THE CONTRUCTURE OF INTERIOR DESCRIPTION AND DESCRIPTION AND DESCRIPTION AND DESCRIPTION OF THE "UNIT" SET FORTH IN THE DECLARATION AND/OR THE PROSPECTUS (WHICH GENERALLY ONLY INCLUDES THE INTERIOR AIR SPACE BETWEEN THE PROSPECTUS IS INFORT THE DESCRIPTION AND DESCRIPTION AND/OR THE PROSPECTUS (WHICH GENERALLY ONLY INCLUDES THE INTERIOR AIR SPACE BETWEEN THE PROSPECTUS INTERIOR STRUCTURAL COMPONENTS). THE AREA OF THE UNIT. STOLEARD THE DECLARATION AND/OR THE PROSPECTUS IS LESS THAN THE SQUARE FOOTAGE REFLECTED HERE. DEDUCES, PLUCTURAL CONSTRUCTIONS OF DETAIL ARE CONCEPTUAL ONLY AND ARE NOT NECESSARIE BETWEEN THE PROSPECTUS INTERIOR STRUCTURAL COMPONENTS). THE AREA THAT WOULD BE DETERMINED BY USING THE DESCRIPTION OF THE FOOTAGE REFLECTED HERE. DEDUCES, PLUCTURES, SOUTHAND AND ANY ADDENDA THERE OR DETAIL OR CONFIGURATION AND ANY ADDENDA THERE OR DETAIL ON THE PROSPECTUS INTERIOR SOFT AND ANY ADDENDA THER