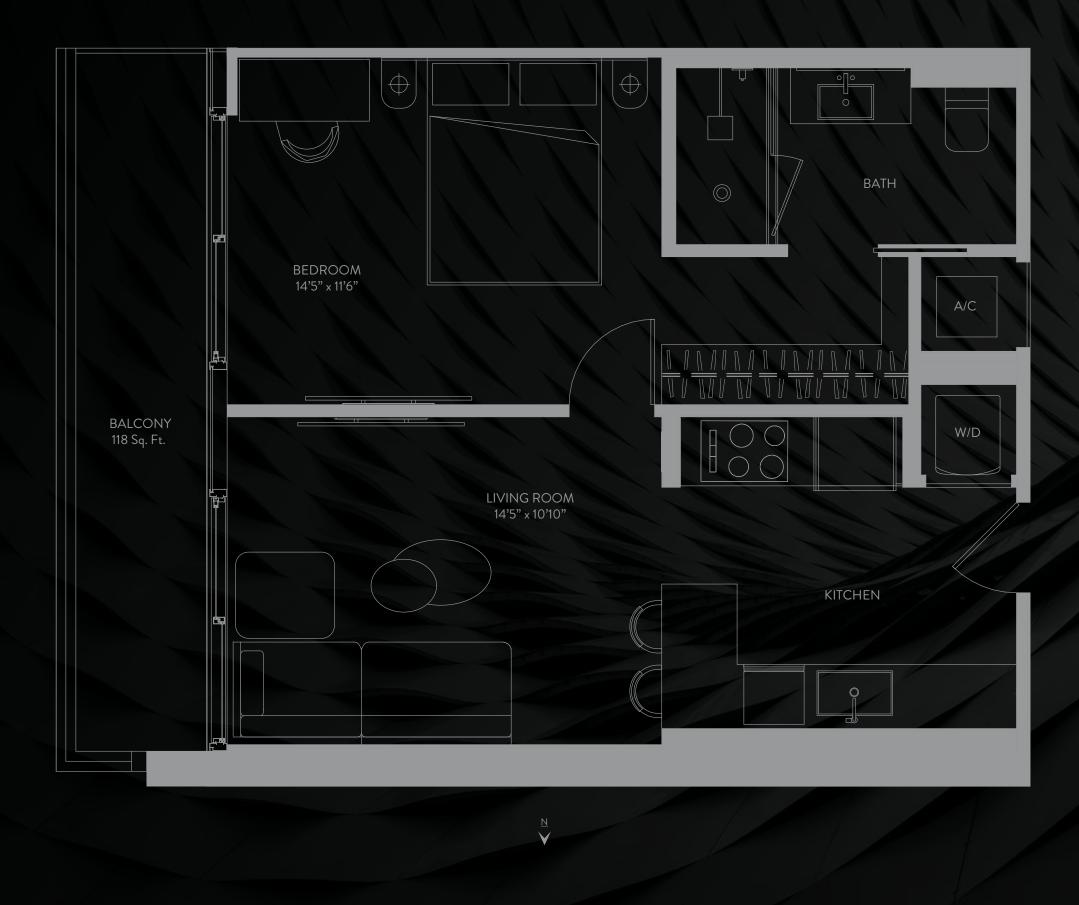

BEYOND RESIDENCE

LEVEL EXECUTIVE II

06

1BED | 1BATH

LEVEL EXECUTIVE II

LIVING AREA: 668 S.F. | 62.06 M2

BACLONY: 118 S.F. | 10.96 M2

E11EVEN® HOTEL & RESIDENCES MIAMI

THESE DRAWINGS ARE CONCEPTUAL ONLY AND ARE FOR THE CONVENIENCE OF REFERENCE. THEY SHOULD NOT BE RELIED UPON AS REPRESENTATIONS, EXPRESS OR IMPLIED, OF THE FINAL DETAIL OF THE EXTERIOR BOUNDARIES OF UNIT TYPES AND MAY NOT DEPICT ACTUAL UNITS. STATED SQUARE FOOTAGES ARE RANGES FOR A PARTICULAR UNITTYPE AND ARE MEASURED TO THE EXTERIOR BOUNDARIES OF THE FINAL DETAIL OF THE EXTERIOR WALLS AND THE CENTERLINE OF INITITYPES AND MAY NOT DEPICT ACTUAL UNITS. STATED SQUARE FOOTAGES ARE RANGES FOR A PARTICULAR UNITTYPE AND ARE MEASURED TO THE EXTERIOR BOUNDARIES OF THE FINAL DETAIL OF THE F