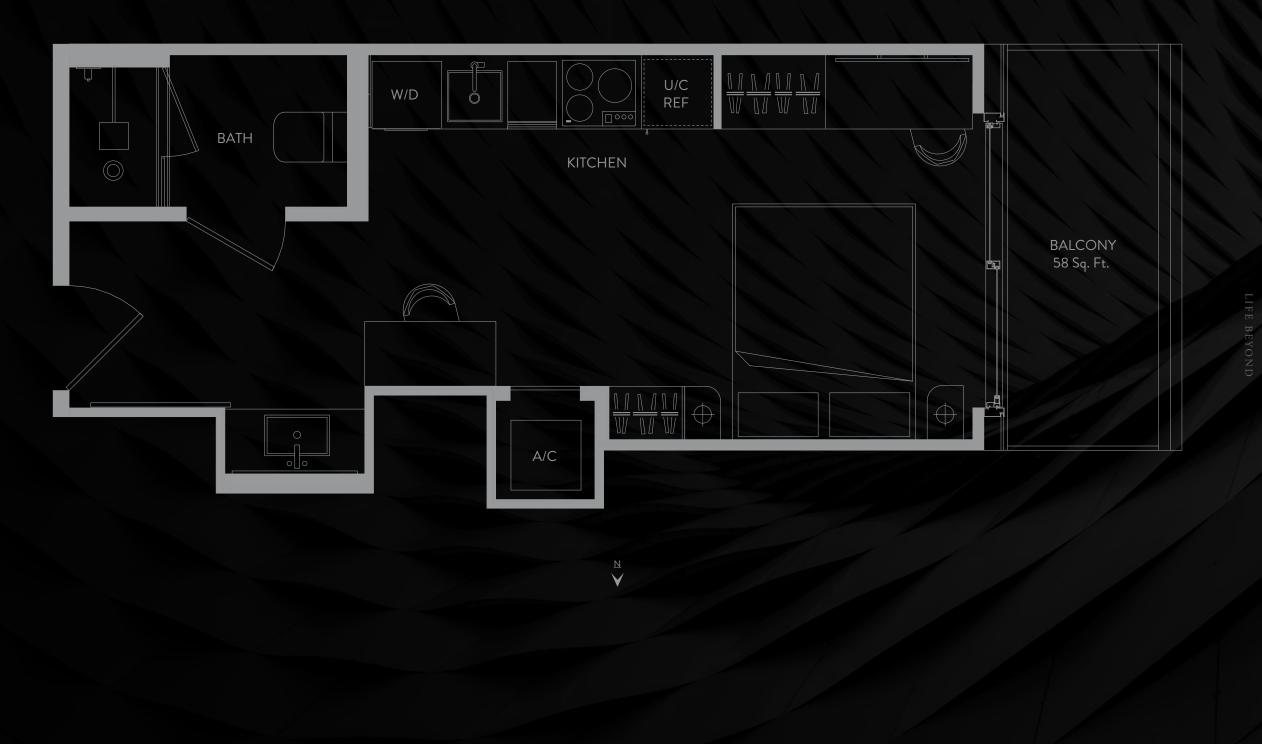

BEYOND RESIDENCE

LEVEL EXECUTIVE II

12

STUDIO | 1 BATH

LEVEL EXECUTIVE II

LIVING AREA: 319 S.F. | 29.64 M2

BALCONY: 58 S.F. | 5.39 M2

THESE DRAWINGS ARE CONCEPTUAL ONLY AND ARE FORTHE CONVENIENCE OF REFERENCE. THEY SHOULD NOT BE RELIED UPON AS REPRESENTATIONS, EXPRESS OR IMPLIED, OF THE FINAL DETAIL OF THE EXTERIOR BOUNDARIES OF THE FINAL DETAIL OF THE EXTERIOR WALLS AND THE CENTERLINE OF INTERIOR DEMISING WALLS ARE LARGER THAN THE AREA THAT WOULD BE DETERMINED BY USING THE DESCRIPTION AND DEFINITION OF THE "UNIT" SET FORTH IN THE DESCRIPTION AND DEFINITION OF THE "UNIT SET FORTH IN THE DESCRIPTION AND DEFINITION OF THE "UNIT" SET FORTH IN THE DESCRIPTION AND DEFINITION OF THE "UNIT" SET FORTH IN THE DESCRIPTION AND DEFINITION OF THE "UNIT" SET FORTH IN THE DESCRIPTION AND DEFINITION OF THE "UNIT" SET FORTH IN THE DESCRIPTION AND DEFINITION OF THE "UNIT SET FORTH IN THE DESCRIPTION AND DEFINITION OF THE "UNIT" SET FORTH IN THE DESCRIPTION AND DEFINITION AND DEFINITION OF THE "UNIT" SET FORTH IN THE DESCRIPTION AND DEFINITION OF THE "UNIT" SET FORTH IN THE DESCRIPTION AND DEFINITION AND DEFINITION AND DEFINITION AND DEFINITION OF THE "UNIT" SET FORTH IN THE DESCRIPTION AND DEFINITION OF THE FINAL DEFINITION AND DEFINITION AND DEFINITION OF THE EXTERIOR BOUNDARIES AND THE PROSPECTUS (WHICH GENERALLY ONLY AND ARE RANGES FOR A PARTICULAR UNITTYPE AND ARE AGREEMENT AND ANY ADDED THE EXTERIOR BOUNDARIES AND THE PROSPECTUS (WHICH GENERALLY ONLY AND ARE FORTH IN THE DESCRIPTION AND OFFICE THE FINAL DEFINITION OF THE EXTERIOR BOUNDARIES AND THE EXTERIOR BOUNDARIES AND THE PROSPECTUS (WHICH GENERALLY ONLY AND ARE AGREEMENT AND ANY ADDED THE EXTERIOR BOUNDARIES AND THE EXTERIOR BOUNDARIES AND THE EXCLUSION AND THE EXTERIOR BOUNDARIES AND THE FRONT ON THE PROSPECTUS (WHICH GENERALLY ONLY AND THE PROSPECTUS (WHICH GENERALLY ONLY AND THE PROSPECTUS (STATE ONLY AND THE PROSPECTUS (WHICH GENERALLY ONLY AND THE PROSPECTUS