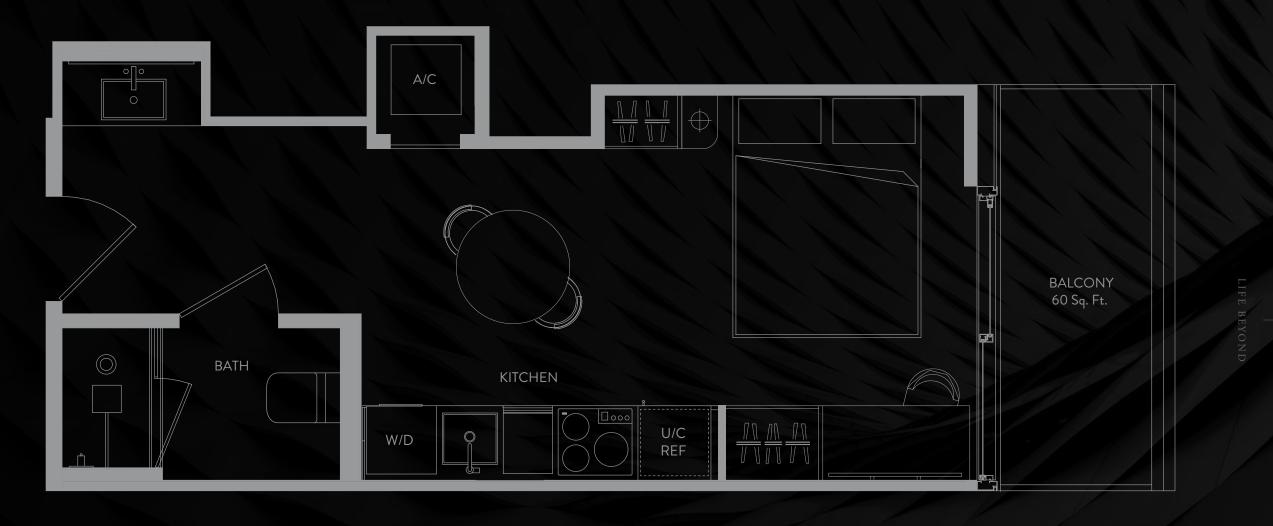

## BEYOND RESIDENCE

13

STUDIO | 1 BATH LEVEL EXECUTIVE II LIVING AREA: 349 S.F. | 32.42 M2 BALCONY: 60 S.F. | 5.57 M2

SIGNATURE BRIDGE ON LEVEL 02

E11EVEN® HOTEL & RESIDENCES MIAMI

N V

THESE DRAWINGS ARE CONCEPTUAL ONLY AND ARE FOR THE CONVENIENCE OF REFERENCE. THEY SHOULD NOT BE RELIED UPON AS REPRESENTATIONS, EXPRESS OR IMPLIED, OF THE FINAL DETAIL OF THE RESIDENCES. UNITS SHOWN ARE EXAMPLES OF UNIT TYPES AND MAY NOT DEPICT ACTUAL UNITS <u>STATED SQUARE FOOTAGES ARE RANGES FOR A PARTICULAR UNIT TYPE AND ARE MEASURED TO THE EXTERIOR BOUNDARIES</u> OF THE EXTERIOR WALLS AND THE CENTERLINE OF INTERIOR DEMISING WALLS ARE LARGER THAN THE AREA THAT WOULD BE DETERMINED BY USING THE DESCRIPTION AND DEFINITION OF THE "UNIT" SET FORTH IN THE DECLARATION AND/OR THE PROSPECTUS (WHICH GENERALLY ONLY INCLUDES THE INTERIOR AIRSPACE BETWEEN THE PRIMETER WALLS AND EXCLUDES INTERIOR STRUCTURAL COMPONENTS). THE AREA <u>OF THE UNIT AS DEFINED IN THE DECLARATION AND/OR THE PROSPECTUS IS LESS THAN THE SQUARE FOOTAGE REFLECTED HERE.</u> DEPICTIONS OF APPLIANCES, EQUIPMENT, COUNTERS, SOFFITS, FLOOR COVERINGS AND OTHER MATTERS OF DETAIL ARE CONCEPTUAL ONLY AND ARE NOT NECESSARILY INCLUDED IN EACH UNIT. CONSULT YOUR PURCHASE AGREEMENT AND ANY ADDENDA THERETO FOR THE ITEMS INCLUDED WITH THE UNIT. DIMENSIONS AND SQUARE FOOTAGE ARE APPROXIMATE, WILL VARY WITH ACTUAL CONSTRUCTION. ADD DITION ALLY, MEASUREMENTS OF DETAIL ARE CONCEPTUAL ONLY AND ARE NOT NECESSARILY INCLUDED IN EACH UNIT. CONSULT YOUR PURCHASE AGREEMENT AND ANY ADDENDA THERETO FOR THE ITEMS INCLUDED WITH THE UNIT. DIMENSIONS AND GUARE FOOTAGE ARE APPROXIMATE, WILL VARY WITH ACTUAL CONSTRUCTION. ADD DITIONALLY, MEASUREMENTS OF DETAIL ARE CONCEPTUAL ONLY AND ARE NOT NECESSARILY INCLUDED IN EACH UNIT. CONSULT YOUR PURCHASE AGREEMENT AND ANY ADDENDA THERETO FOR THE ITEMS INCLUDED ON THE PROSPECTUS (INCLUDED IN EACH UNIT. CONSULT YOUR WARY WITH ACTUAL CONSTRUCTION. ADD DITIONALLY, MEASUREMENTS OF ROOMS SET FORTH ON ANY FLOOR PLAN ARE NOTINGS), BALLE ARE APPROXIMATE, WILL VARY WITH ACTUAL CONSTRUCTION. ADD DITIONALLY, MEASUREMENTS OF ROOMS SET FORTH ON ANY FLOOR PLAN ARE NOMINAL AND GENERALLY TAKES AND ANY ADDENDA THE REACTION AND WITHOUT REGARD FOR ANY CUTOURS. UN