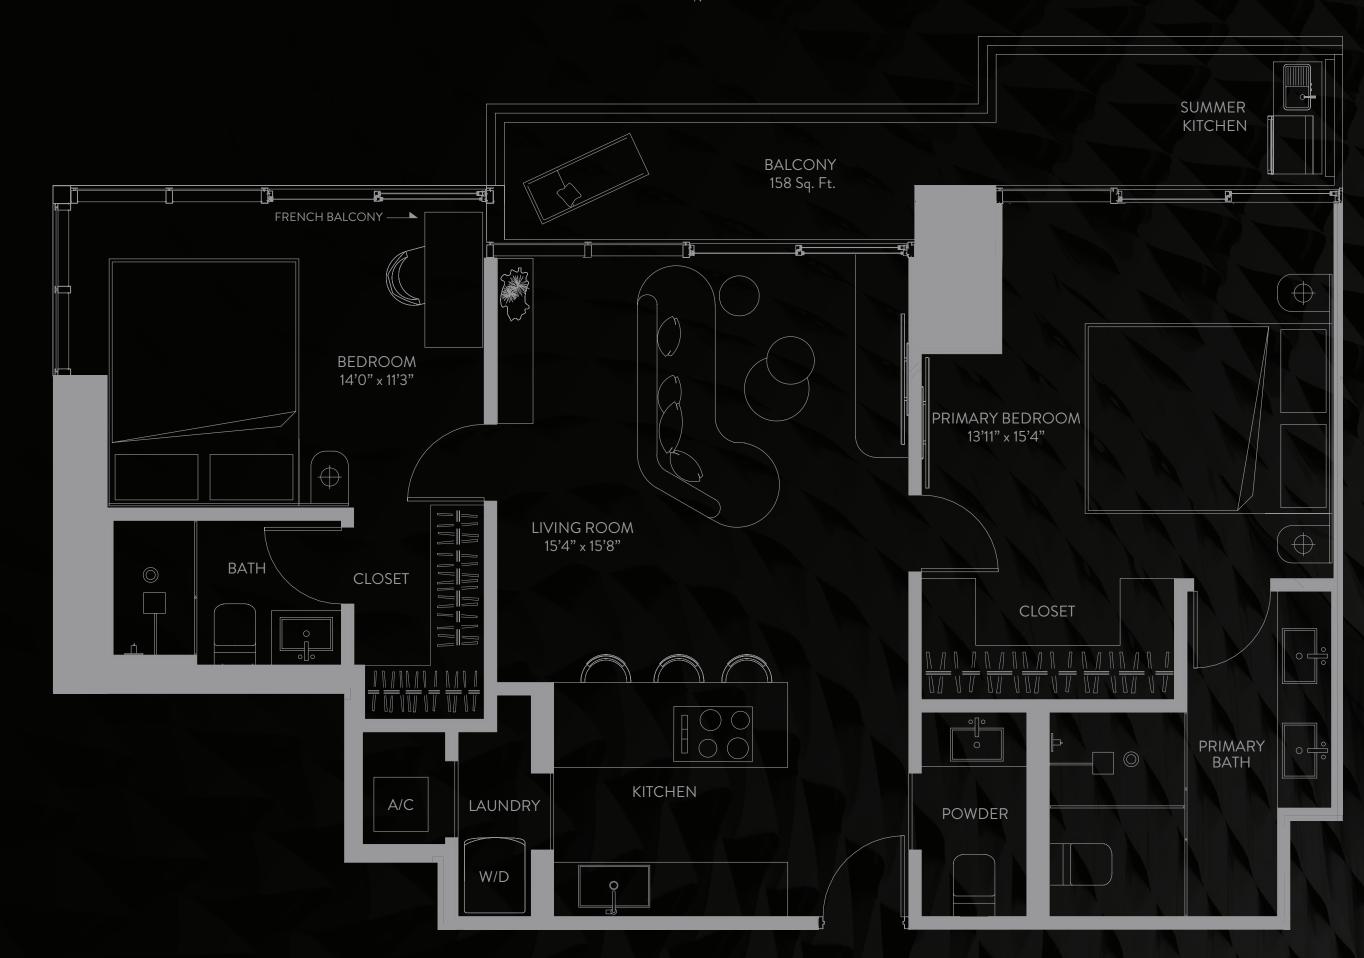

MIAMI BEYON RESIDENCES EILE

PRESIDENTIAL RESIDENCE

LEVELS 47 - 60

2 BEDROOMS | 2.5 BATHS LEVELS 47-60 LIVING AREA: 1,167 S.F. | 108.42 M2 BALCONY: 158 S.F. | 14.68 M2

THESE DRAWINGS ARE CONCEPTUAL ONLY AND ARE FOR THE CONVENIENCE OF REFERENCE. THEY SHOULD NOT BE RELIED UPON AS REPRESENTATIONS, EXPRESS OR IMPLIED, OF THE FINAL DETAIL OF THE RESIDENCES. UNITS SHOWN ARE EXAMPLES OF UNITTYPES AND MAY NOT DEPICT ACTUAL UNITS. STATED SQUARE FOOTAGES ARE RANGES FOR A PARTICULAR UNIT TYPE AND ARE MEASURED TO THE EXTERIOR BOUNDARIES OF UNITTYPES AND MAY NOT DEPICT ACTUAL UNITS. STATED SQUARE FOOTAGES ARE RANGES FOR A PARTICULAR UNIT TYPE AND ARE MEASURED TO THE EXTERIOR BOUNDARIES OF THE EXTERIOR BOUNDARIES. STATED SQUARE FOOTAGES ARE RANGES FOR A PARTICULAR UNIT TYPE AND ARE MEASURED TO THE EXTERIOR BOUNDARIES. OF THE EXTERIOR WALLS AND THE CENTERLINE OF INTERIOR DEMISING WALLS ARE LARGER THAN THE AREA THAT WOULD BE DETERMINED BY USING THE DESCRIPTION AND DEFINITION OF THE "UNIT" SET FORTH IN THE DECLARATION AND/OR THE PROSPECTUS (WHICH GENERALLY ONLY INCLUDES THE INTERIOR AIRSPACE BETWEEN THE PERIMETER WALLS AND EXCLUDES INTERIOR STRUCTURAL COMPONENTS). THE AREA OF THE UNIT AS DEFINED IN THE DECLARATION AND/OR THE PROSPECTUS IS LESS THAN THE SQUARE FOOTAGE REFLECTED HERE. DEPICTIONS OF APPLIANCES, PLUMBING FIXTURES, SOFITS, FLOOR COVERINGS AND OTHER MATTERS OF DETAIL ARE CONCEPTUAL ONLY AND ARE NOT NECESSARILY INCLUDES INTERIOR STRUCTURAL COMPONENTS). THE AREA OF THE UNIT AS DEFINED IN THE DECLARATION AND/OR THE PROSPECTUS IS LESS THAN THE SQUARE FOOTAGE REFLECTED HERE. DEPICTIONS OF APPLIANCES, PLUMBING FIXTURES, SOFITS, FLOOR COVERINGS AND OTHER MATTERS OF DETAIL ARE CONCEPTUAL ONLY AND ARE NOT NECESSARILY INCLUDED IN EACH UNIT. CONSULT YOUR PURCHASE AGREEMENT AND ANY ADDENDA THERETO FOR THE INTERIOR BETWEENT, SOFITS, FLOOR COVERINGS AND OTHER MATTERS OF DETAIL ARE CONCEPTUAL ONLY AND ARE NOT NECESSARILY INCLUDED IN EACH UNIT. CONSULT YOUR PURCHASE AGREEMENT AND ANY ADDENDA THERETO FOR THE INTERIOR SAND OTHER MATTERS OF DETAIL ARE CONCEPTUAL ONLY AND ARE NOT NECESSARILY INCLUDED IN EACH UNIT. CONSULT YOUR PURCHASE AGREEMENT AND ANY ADDENDA THERETO FOR THE ITHER STORE ON THE PR