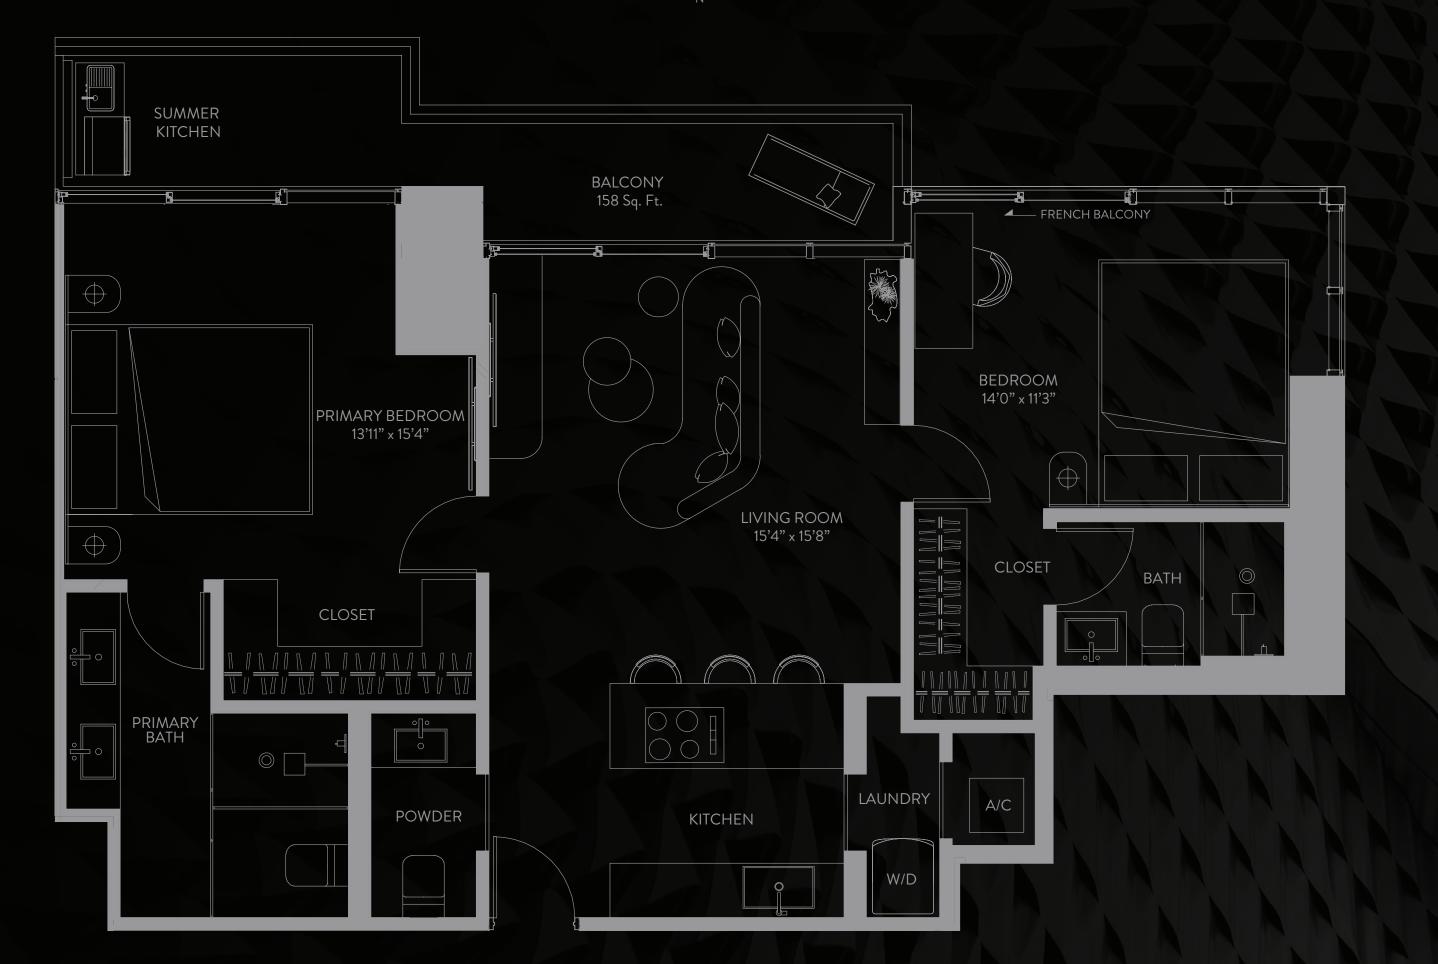

## PRESIDENTIAL RESIDENCE

2 BEDROOMS | 2.5 BATHS LEVELS 47-60 LIVING AREA: 1,167 S.F. | 108.42 M2 BALCONY: 158 S.F. | 14.68 M2

> EIIEVEN® HOTEL & RESIDENCES MIAMI

THESE DRAWINGS ARE CONCEPTUAL ONLY AND ARE FOR THE CONVENIENCE OF REFERENCE. THEY SHOULD NOT BE RELIED UPON AS REPRESENTATIONS, EXPRESS OR IMPLIED, OF THE FINAL DETAIL OF THE RESIDENCES. UNITS SHOWN ARE EXAMPLES OF UNITTYPES AND MAY NOT DEPICT ACTUAL UNITS. STATED SQUARE FOOTAGES ARE RANGES FOR A PARTICULAR UNIT TYPE AND ARE MEASURED TO THE EXTERIOR BOUNDARIES OF UNITTYPES AND MAY NOT DEPICT ACTUAL UNITS. STATED SQUARE FOOTAGES ARE RANGES FOR A PARTICULAR UNIT TYPE AND ARE MEASURED TO THE EXTERIOR BOUNDARIES OF THE EXTERIOR BOUNDARIES. STATED SQUARE FOOTAGES ARE RANGES FOR A PARTICULAR UNIT TYPE AND ARE MEASURED TO THE EXTERIOR BOUNDARIES. OF THE EXTERIOR WALLS AND THE CENTERLINE OF INTERIOR DEMISING WALLS ARE LARGER THAN THE AREA THAT WOULD BE DETERMINED BY USING THE DESCRIPTION AND DEFINITION OF THE "UNIT" SET FORTH IN THE DECLARATION AND/OR THE PROSPECTUS (WHICH GENERALLY ONLY INCLUDES THE INTERIOR AIRSPACE BETWEEN THE PERIMETER WALLS AND EXCLUDES INTERIOR STRUCTURAL COMPONENTS). THE AREA OF THE UNIT AS DEFINED IN THE DECLARATION AND/OR THE PROSPECTUS IS LESS THAN THE SQUARE FOOTAGE REFLECTED HERE. DEPICTIONS OF APPLIANCES, PLUMBING FIXTURES, SOFITS, FLOOR COVERINGS AND OTHER MATTERS OF DETAIL ARE CONCEPTUAL ONLY AND ARE NOT NECESSARILY INCLUDES INTERIOR STRUCTURAL COMPONENTS). THE AREA OF THE UNIT AS DEFINED IN THE DECLARATION AND/OR THE PROSPECTUS IS LESS THAN THE SQUARE FOOTAGE REFLECTED HERE. DEPICTIONS OF APPLIANCES, PLUMBING FIXTURES, SOFITS, FLOOR COVERINGS AND OTHER MATTERS OF DETAIL ARE CONCEPTUAL ONLY AND ARE NOT NECESSARILY INCLUDED IN EACH UNIT. CONSULT YOUR PURCHASE AGREEMENT AND ANY ADDENDA THERETO FOR THE INTERIOR BETWEENT, SOFITS, FLOOR COVERINGS AND OTHER MATTERS OF DETAIL ARE CONCEPTUAL ONLY AND ARE NOT NECESSARILY INCLUDED IN EACH UNIT. CONSULT YOUR PURCHASE AGREEMENT AND ANY ADDENDA THERETO FOR THE INTERIOR SAND OTHER MATTERS OF DETAIL ARE CONCESTABLE. NOT MARKE WALLS AND ANY ADDENDA THERETO FOR THE ITAL MARKE MAD THE EXCLUSIONS AND SOURCE FOOTAGE ARE APPROXIMATE, WITH OUT REGARD FOOTA