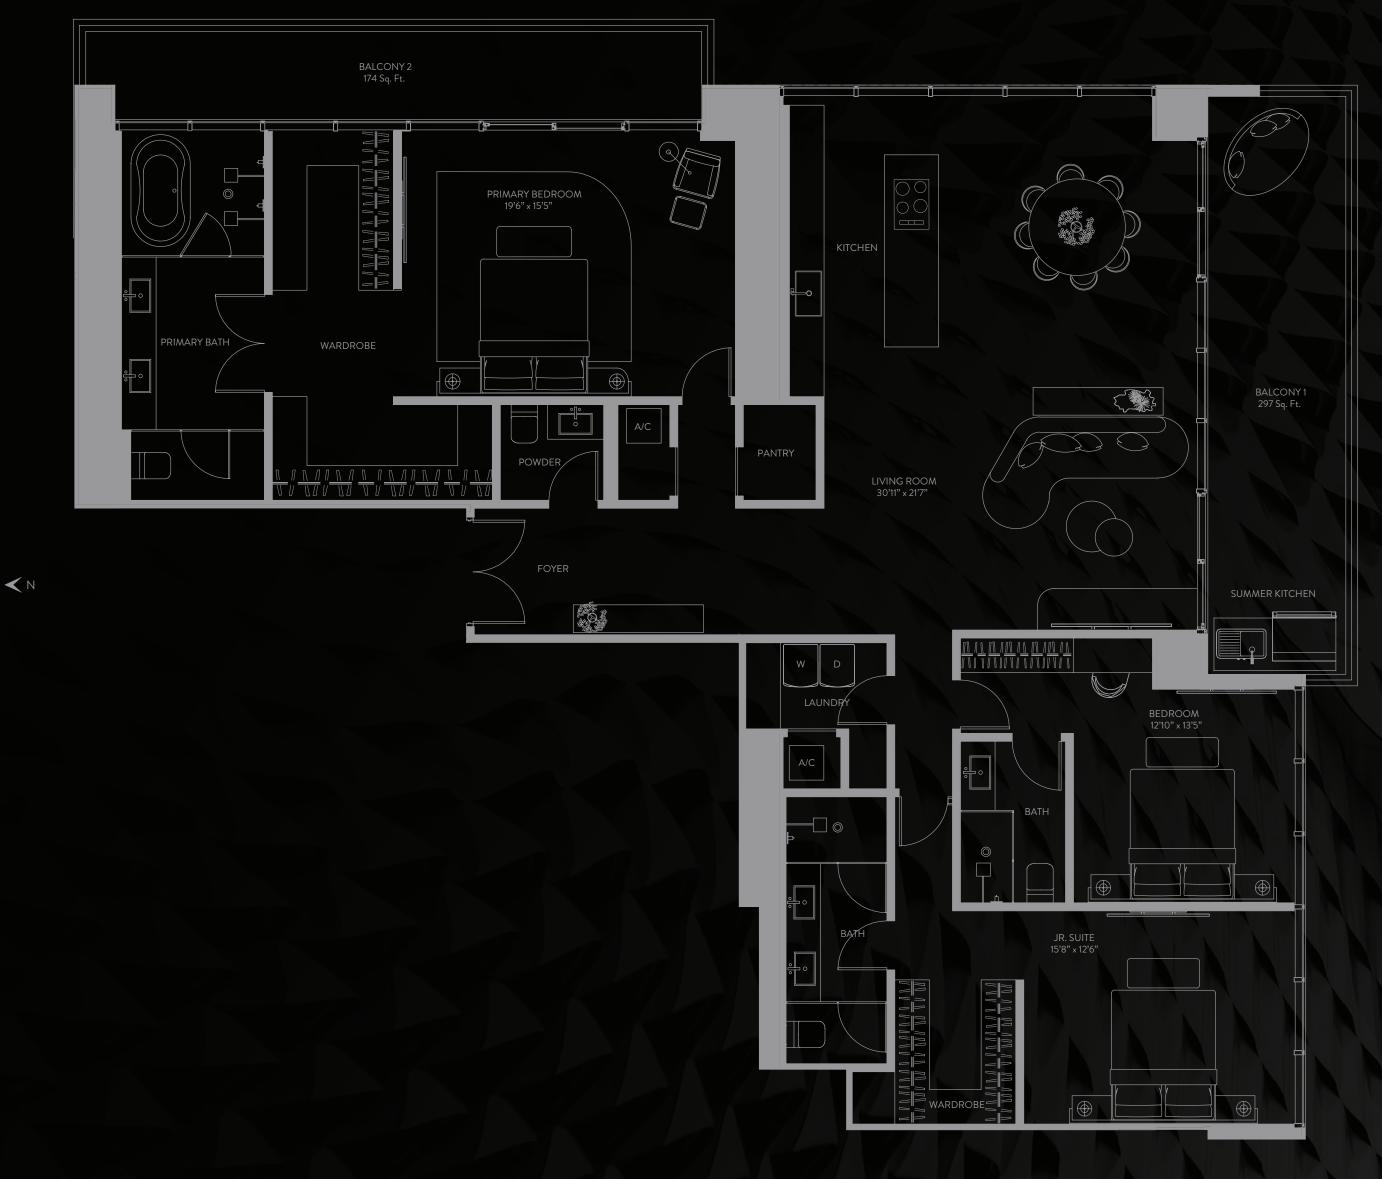

## PRESIDENTIAL RESIDENCE

3 BEDROOMS | 3.5 BATHS LEVELS 47-60 LIVING AREA: 2,762 S.F. | 256.60 M2 BALCONY 1: 297 S.F. | 27.59 M2 BALCONY 2: 174 S.F. | 16.16 M2

THESE DRAWINGS ARE CONCEPTUAL ONLY AND ARE FOR THE CONVENIENCE OF REFERENCE. THEY SHOULD NOT BE RELIED UPON AS REPRESENTATIONS, EXPRESS OR IMPLIED, OF THE FINAL DETAIL OF THE RESIDENCES. UNITS SHOWN ARE EXAMPLES OF UNITTYPES AND MAY NOT DEPICT ACTUAL UNITS. STATED SQUARE FOOTAGES ARE RANGES FOR A PARTICULAR UNIT TYPE AND ARE MEASURED TO THE EXTERIOR BOUNDARIES OF THE INTERIOR DEMISING WALLS AND THE CONVENIENCE OF REFERENCE. THEY SHOULD NOT BE RELIED UPON AS REPRESENTATIONS, EXPRESS OR IMPLIED, OF THE FINAL DETAIL OF THE RESIDENCES. UNITS SHOWN ARE EXAMPLES OF UNITTYPES AND MAY NOT DEPICT ACTUAL UNITS. STATED SQUARE FOOTAGES ARE RANGES FOR A PARTICULAR UNIT TYPE AND ARE MEASURED TO THE EXTERIOR BOUNDARIES OF THE EXTERIOR WALLS AND THE CONTROL DEMISING WALLS ARE LARGER THAN THE AREA THAT WOULD BE DETERMINED BY USING THE DESCRIPTION AND DEFINITION OF THE "UNIT" SET FORTH IN THE DECLARATION AND/OR THE PROSPECTUS (WHICH GENERALLY ONLY INCLUDES THE INTERIOR AIRSPACE BETWEEN THE PERIMETER WALLS AND EXCLUDES INTERIOR STRUCTURAL COMPONENTS). THE AREA OF THE UNIT" SET FORTH IN THE DECLARATION AND/OR THE PROSPECTUS IS LESS THAN THE SQUARE FOOTAGE REFLECTED HERE. DEPICTIONS OF APPLIANCES, PLUMBING FIXTURES, SOFITS, FLOOR COVERINGS AND OTHER MATTERS OF DETAIL ARE CONCEPTUAL ONLY AND ARE NOT NECESSARILY INCLUDES INTERIOR STRUCTURAL COMPONENTS). THE AREA OF THE UNIT AS DEFINED IN THE DECLARATION AND/OR THE PROSPECTUS IS LESS THAN THE SQUARE FOOTAGE REFLECTED HERE. DEPICTIONS OF APPLIANCES, PLUMBING FIXTURES, SOFITS, FLOOR COVERINGS AND OTHER MATTERS OF DETAIL ARE CONCEPTUAL ONLY AND ARE NOT NECESSARILY INCLUDED IN EACH UNIT. CONSULT YOUR PURCHASE AGREEMENT AND ANY ADDENDA THERETO FOR THE INTERIOR SOFITS, FLOOR COVERINGS AND OTHER MATTERS OF DETAIL OR UNIT. CONSULT YOUR PURCHASE AGREEMENT AND ANY ADDENDA THERETO FOR THE INTERIOR SOFITS, FLOOR COVERINGS AND OTHER MATTERS OF DETAIL ARE CONCEPTUAL ONLY AND ARE NOT NECESSARILY INCLUDED IN EACH UNIT. CONSULT YOUR PURCHASE AGREEMENT AND ANY ADDENDA THERETO FOR THE INTERIOR SOFITS