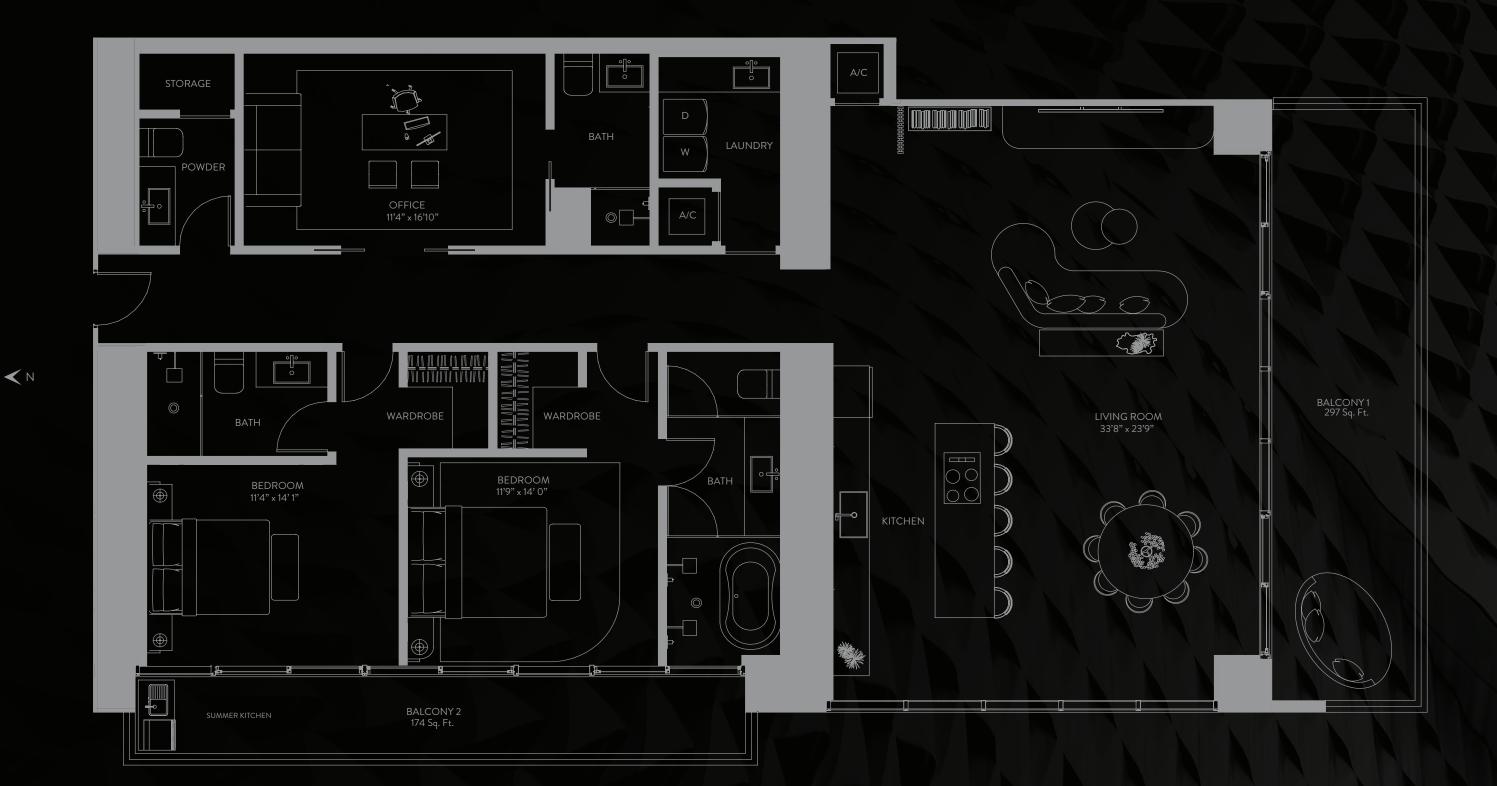

E11EVEN® RESIDENCES MIAMI BEYOND

PRESIDENTIAL RESIDENCE

2 BEDROOMS | 3.5 BATHS + DEN LEVEL 47 LIVING AREA: 2,361 S.F. | 219.34 M2 BALCONY 1: 297 S.F. | 27.59 M2 BALCONY 2: 174 S.F. | 16.17 M2

> SIGNATURE BRIDGE E11EVEN® HOTEL & RESIDENCES MIAMI