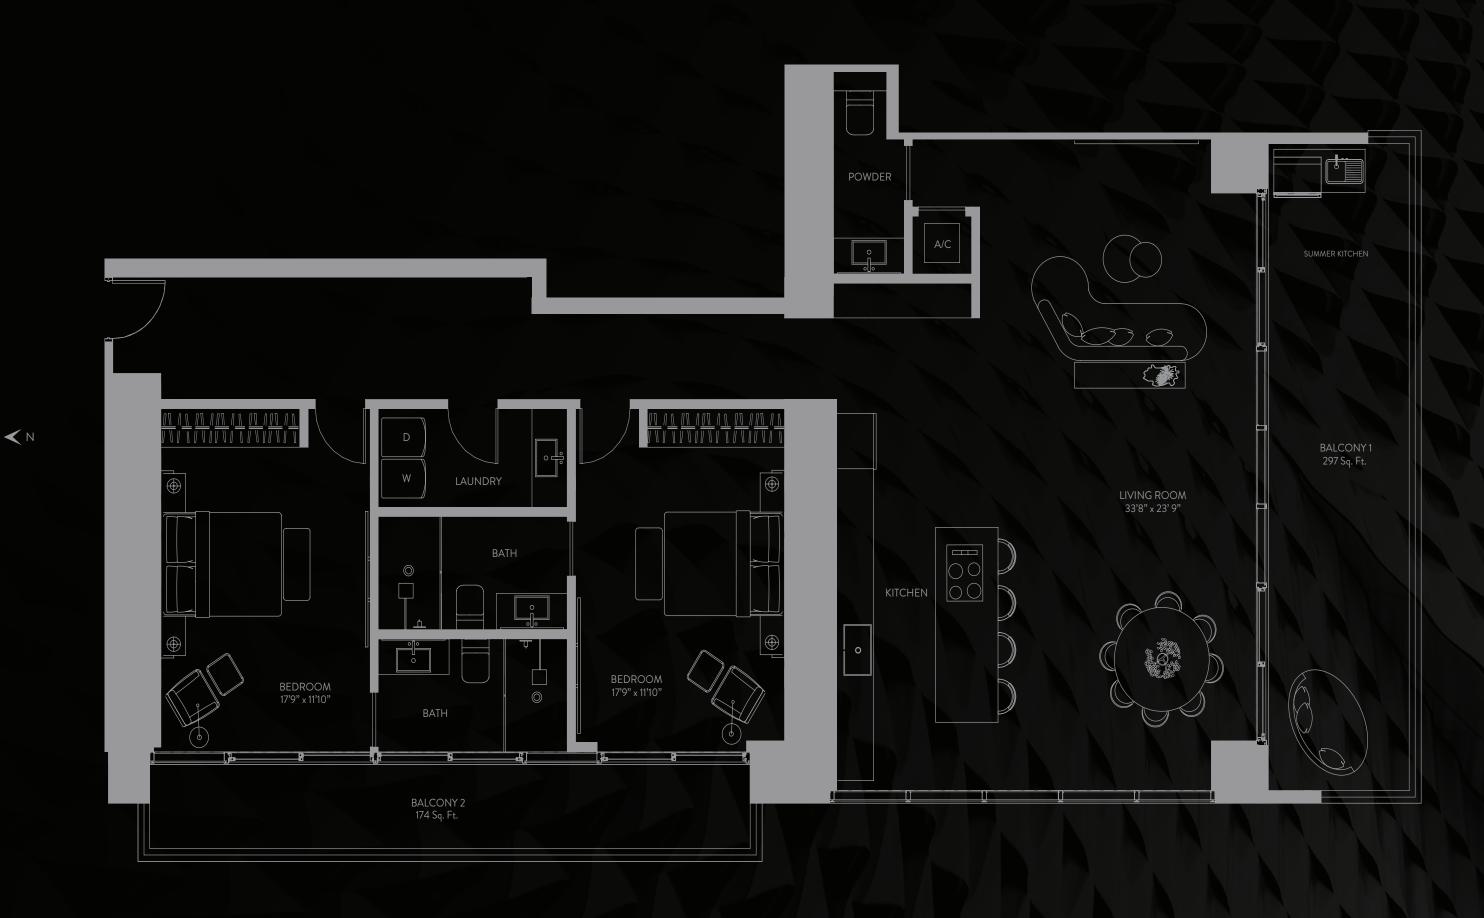

## PRESIDENTIAL RESIDENCE

2 BEDROOMS | 2.5 BATHS

LEVEL 48

LIVING AREA: 1,951 S.F. | 183.25 M2

BALCONY 1: 297 S.F. | 27.59 M2

BALCONY 2: 174 S.F. | 16.17 M2

THESE DRAWINGS ARE CONCEPTUAL ONLY AND ARE FOR THE CONVENIENCE OF REFERENCE. THEY SHOULD NOT BE RELIED UPON AS REPRESENTATIONS, EXPRESS OR IMPLIED, OF THE FINAL DETAIL OF THE EXTERIOR BOUNDARIES OF THE EXTERIOR BOUNDARIES OF THE EXTERIOR WALLS AND THE CENTERLINE OF INTERIOR DEMISING WALLS ARE LARGER THAN THE AREA THAT WOULD BE DETERMINED BY USING THE DESCRIPTION AND DEFINITION OF THE "UNIT" SET FORTH IN THE DECLARATION AND/OR THE PROSPECTUS (WHICH GENERALLY ONLY INCLUDES THE INTERIOR RENOVED THE "UNIT" SET FORTH IN THE DECLARATION AND DEFINITION OF THE "UNIT" SET FORTH IN THE DECLARATION AND DEFINITION OF THE "UNIT" SET FORTH IN THE DECLARATION AND DEFINITION OF THE "UNIT" SET FORTH IN THE DECLARATION AND DEFINITION OF THE "UNIT" SET FORTH IN THE DECLARATION AND DEFINITION OF THE "UNIT" SET FORTH IN THE DECLARATION AND DEFINITION OF THE "UNIT" SET FORTH IN THE DECLARATION AND DEFINITION OF THE "UNIT" SET FORTH IN THE DECLARATION AND DEFINITION OF THE "UNIT" SET FORTH IN THE DECLARATION AND DEFINITION OF THE "UNIT" SET FORTH IN THE DECLARATION AND DEFINITION OF THE "UNIT" SET FORTH IN THE DECLARATION AND DEFINITION OF THE "UNIT" SET FORTH IN THE DECLARATION AND DEFINITION OF THE "UNIT" SET FORTH IN THE DECLARATION AND DEFINITION OF THE "UNIT" SET FORTH IN THE DECLARATION AND DEFINITION OF THE "UNIT" SET FORTH IN THE DECLARATION AND DEFINITION OF THE "UNIT" SET FORTH IN THE DECLARATION AND DEFINITION OF THE "UNIT" SET FORTH IN THE DECLARATION AND DEFINITION OF THE "UNIT" SET FORTH IN THE DECLARATION AND DEFINITION OF THE "UNIT" SET FORTH IN THE DECLARATION AND DEFINITION OF THE "UNIT" SET FORTH IN THE DECLARATION AND DEFINITION OF THE "UNIT" SET FORTH IN THE DECLARATION AND DEFINITION OF THE "UNIT" SET FORTH IN THE DECLARATION AND DEFINITION OF THE "UNIT" SET FORTH IN THE DECLARATION AND DEFINITION OF THE "UNIT" SET FORTH IN THE DECLARATION AND THE "UNIT "SET FORTH IN THE DECLARATION