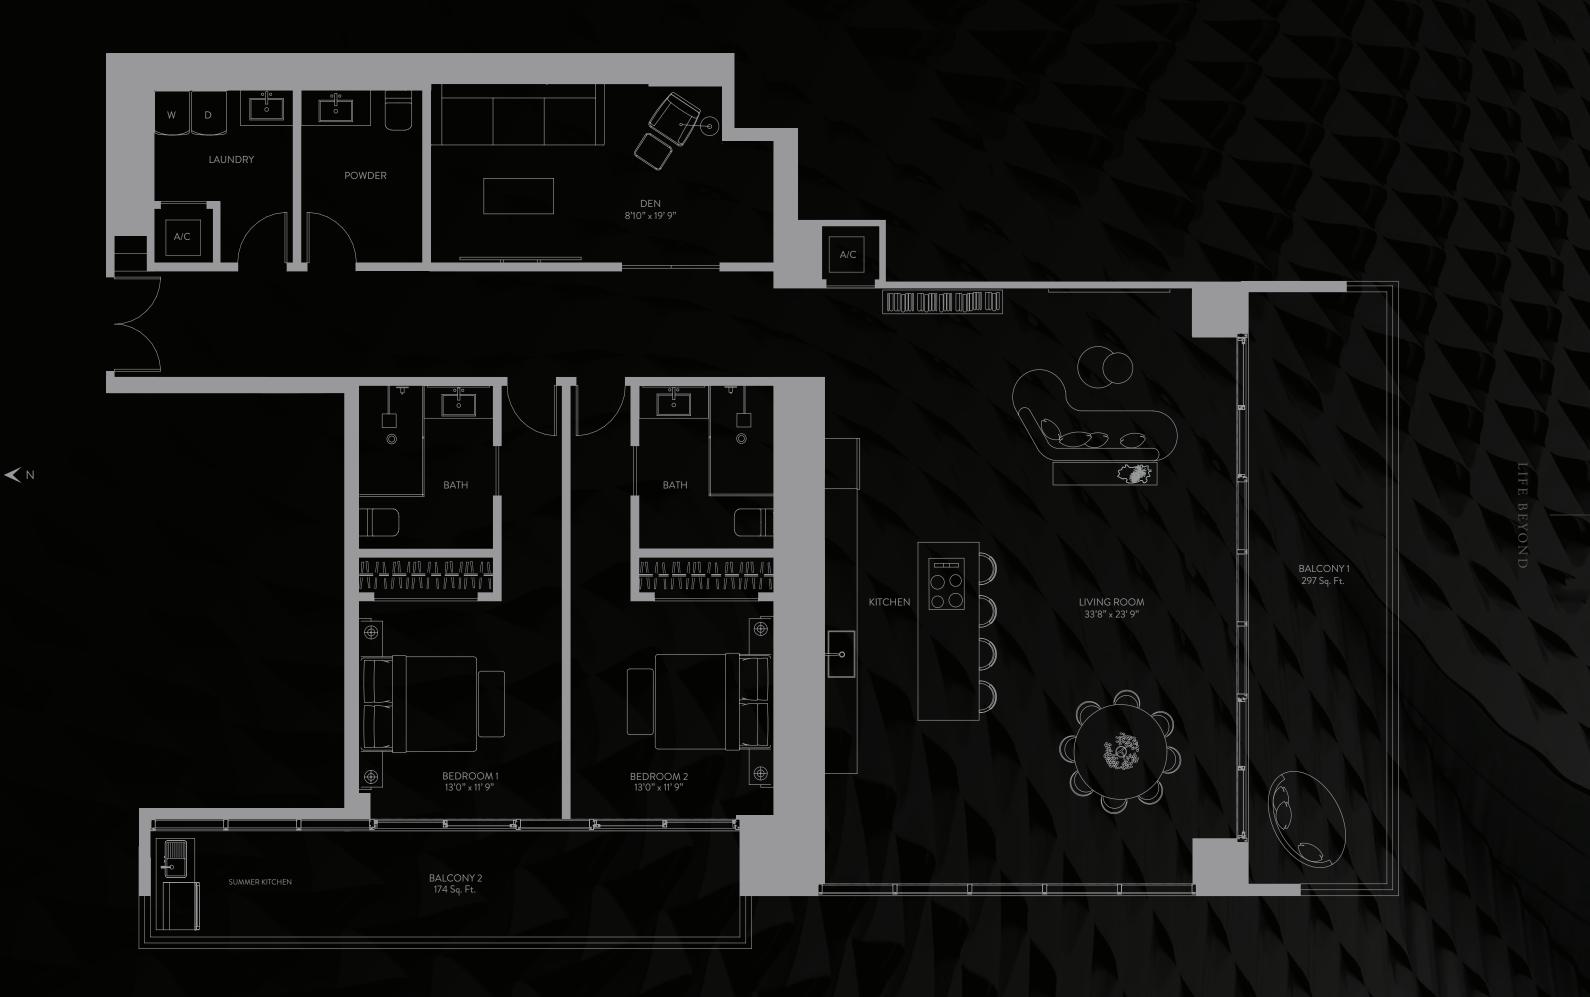

## PRESIDENTIAL RESIDENCE

2 BEDROOMS | 2.5 BATHS + DEN LEVELS 50 & 55 LIVING AREA: 2,350 S.F. | 218.32 M2 BALCONY 1: 297 S.F. | 27.59 M2 BALCONY 2: 174 S.F. | 16.17 M2

THESE DRAWINGS ARE CONCEPTUAL ONLY AND ARE FOR THE CONVENIENCE OF REFERENCE. THEY SHOULD NOT BE RELIED UPON AS REPRESENTATIONS, EXPRESS OR IMPLIED, OF THE FINAL DETAIL OF THE RESIDENCES. UNITS SHOWN ARE EXAMPLES OF UNITTYPES AND MAY NOT DEPICT ACTUAL UNITS. STATED SQUARE FOOTAGES ARE RANGES FOR A PARTICULAR UNITTYPE AND ARE MEASURED TO THE EXTERIOR BOUNDARIES OF UNITTYPES AND MAY NOT DEPICT ACTUAL UNITS. STATED SQUARE FOOTAGES ARE RANGES FOR A PARTICULAR UNITTYPE AND ARE MEASURED TO THE EXTERIOR BOUNDARIES OF THE RESIDENCES. UNITS SHOWN ARE EXAMPLES OF UNITTYPES AND MAY NOT DEPICT ACTUAL UNITS. STATED SQUARE FOOTAGES ARE RANGES FOR A PARTICULAR UNITTYPE AND ARE MEASURED TO THE EXTERIOR BOUNDARIES OF UNITTYPES AND MAY NOT DEPICT ACTUAL UNITS. STATED SQUARE FOOTAGES ARE RANGES FOR A PARTICULAR UNITTYPE AND ARE MEASURED TO THE EXTERIOR BOUNDARIES OF UNITTYPES AND MAY NOT DEPICT ACTUAL UNITS. STATED SQUARE FOOTAGES ARE RANGES FOR A PARTICULAR UNITTYPE AND ARE MEASURED TO THE EXTERIOR BOUNDARIES OF UNITTYPES AND MAY NOT DEPICT ACTUAL UNITS. STATED SQUARE FOOTAGES ARE RANGES FOR A PARTICULAR UNITTYPE AND ARE MEASURED TO THE EXTERIOR BOUNDARIES OF UNITTYPES AND MAY NOT DEPICT ACTUAL UNITS. STATED SQUARE FOOTAGES ARE RANGES FOR A PARTICULAR UNITTYPE AND ARE MEASURED TO THE EXTERIOR BOUNDARIES. OF THE DESCRIPTION AND DEFINITION OF THE "UNIT" SET FORTH IN THE DESCRIPTION AND/OR THE PROSPECTUS (WHICH GENERALLY ONLY INCLUDES THE INTERIOR AIRSPACE BETWEEN THE PROSPECTUS IS IESS THAN THE SOURCES. UNITS OF THE CONTAGE ARE FORTAGE BETWEEN THE PROSPECTUS IS IESS THAN THE SOURCES. POLICANCE AND AND/OR THE PROSPECTUS IS IESS THAN THE SOURCES. POLICANCE AND ANY ADDENDA THERES OF DETAIL ARE CONCEPTUAL ONLY AND ARE NOT NECESSARILY INCLUDED IN EACH UNIT. CONSULT YOUR PURCHASE AGREEMENT AND ANY ADDENDA THERED FOR THE RANGES FOR A PARTICULAR UNIT. CONSULT YOUR PURCHASE AGREEMENT AND ANY ADDENDA THERES OF DETAIL ARE CONCEPTUAL ONLY INCLUDES THE INTERS OF DETAIL ARE CONCEPTUAL ONLY AND ARE NOT NECESSARILY INCLUDED IN EXCLUDES AND AND