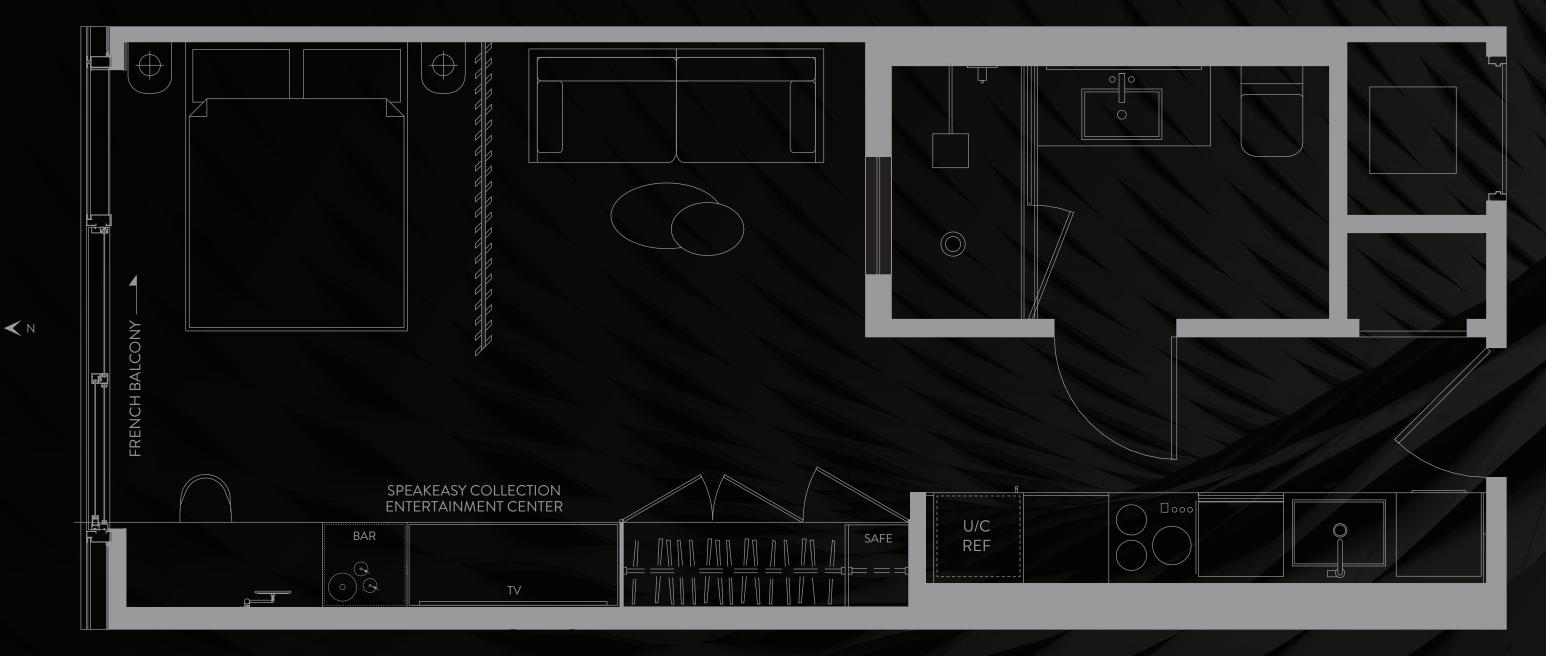

## S P E A K E A S Y C O L L E C T I O N

RESIDENCE

STUDO | 1 BATH LEVEL 8 LIVING AREA: 460 S.F. | 42.74 M2

THESE DRAWINGS ARE CONCEPTUAL ONLY AND ARE FOR THE CONVENIENCE OF REFERENCE. THEY SHOULD NOT BE RELIED UPON AS REPRESENTATIONS, EXPRESS OR IMPLIED, OF THE FINAL DETAIL OF THE RESIDENCES. UNITS SHOWN ARE EXAMPLES OF UNITTYPES AND MAY NOT DEPICT ACTUAL UNITS. STATED SQUARE FOOTAGES ARE RANGES FOR A PARTICULAR UNIT TYPE AND ARE MEASURED TO THE EXTERIOR BOUNDARIES. OF THE FINAL DETAIL OF THE RESIDENCES. UNITS SHOWN ARE EXAMPLES OF UNITTYPES AND MAY NOT DEPICT ACTUAL UNITS. STATED SQUARE FOOTAGES ARE RANGES FOR A PARTICULAR UNIT TYPE AND ARE MEASURED TO THE EXTERIOR BOUNDARIES. OF THE EXTERIOR WALLS AND THE CONTRECTOR DEMISING WALLS ARE LARGER THAN THE AREA THAT WOULD BE DETERMINED BY USING THE DESCRIPTION AND DEFINITION OF THE "UNIT" SET FORTH IN THE DECLARATION AND/OR THE PROSPECTUS (WHICH GENERALLY ONLY INCLUDES THE INTERIOR AIRSPACE BETWEEN THE PERIMETER WALLS AND EXCLUDES INTERIOR STRUCTURAL COMPONENTS). THE AREA OF THE UNIT. STORE THE UNIT AS DEFINED IN THE DECLARATION AND/OR THE PROSPECTUS IS LESS THAN THE SQUARE FOOTAGE REFLECTED HER. DEPICTIONS OF APPLIANCES, PLUMBING FIXTURES, SOFITS, FLOOR COVERINGS AND OTHER MATTERS OF DETAIL ARE CONCEPTUAL ONLY AND ARE NOT NECESSARICE BETWEEN THE PROSPECTUS IS LESS THAN THE SQUARE FOOTAGE REFLECTED HER. DEPICTIONS OF APPLIANCES, PLUMBING FIXTURES, SOFITS, FLOOR COVERINGS AND OTHER MATTERS OF DETAIL ARE CONCEPTUAL ONLY AND ARE NOT NECESSARICE BETWEEN THE PROSPECTUS IS LESS THAN THE SQUARE FOOTAGE ARE APPROXIMATE, WILL CONSTRUCTIONS OF APPLIANCES, PLUMBING FIXTURES, SOFITS, FLOOR COVERINGS AND OTHER MATTERS OF DETAIL ARE CONCEPTUAL ONLY AND ARE NOT NECESSARICE BETWEEN THE PROSPECTUS IS LESS THAN THE SQUARE FOOTAGE ARE APPROXIMATE, WILL CONSTRUCTIONS OF APPLIANCES, PLUMBING FIXTURES, SOFITS, FLOOR COVERINGS AND OTHER MATTERS OF DETAIL ARE CONCEPTUAL ONLY AND ARE NOT NECESSARICE BETWEEN THE UNIT. CONSULT YOUR PURCHASE AGREEMENT AND ANY ADDENDA THERE OF A PORTAGE ARE APPROXIMATE, WILL VARY WITH SPECIFIC UNIT TYPE AND MAY VARY WITH SPECIFIC UNIT TYPE AND MAY VARY WITH APPR