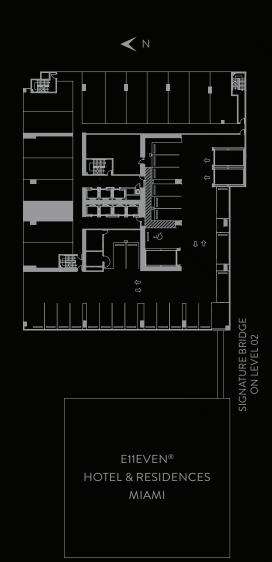

SPEAKEASY COLLECTION residence



LEVEL 8

## S P E A K E A S Y C O L L E C T I O N

RESIDENCE



STUDO | 1 BATH LEVEL 8 LIVING AREA: 460 S.F. | 42.74 M2





THESE DRAWINGS ARE CONCEPTUAL ONLY AND ARE FOR THE CONVENIENCE OF REFERENCE. THEY SHOULD NOT BE RELIED UPON AS REPRESENTATIONS, EXPRESS OR IMPLIED, OF THE FINAL DETAIL OF THE RESIDENCES. UNITS SHOWN ARE EXAMPLES OF UNITTYPES AND MAY NOT DEPICT ACTUAL UNITS. STATED SQUARE FOOTAGES ARE RANGES FOR A PARTICULAR UNIT TYPE AND ARE MEASURED TO THE EXTERIOR BOUNDARIES. OF THE FINAL DETAIL OF THE RESIDENCES. UNITS SHOWN ARE EXAMPLES OF UNITTYPES AND MAY NOT DEPICT ACTUAL UNITS. STATED SQUARE FOOTAGES ARE RANGES FOR A PARTICULAR UNIT TYPE AND ARE MEASURED TO THE EXTERIOR BOUNDARIES. OF THE EXTERIOR WALLS AND THE CONTRECTOR DEMISING WALLS ARE LARGER THAN THE AREA THAT WOULD BE DETERMINED BY USING THE DESCRIPTION AND DEFINITION OF THE "UNIT" SET FORTH IN THE DECLARATION AND/OR THE PROSPECTUS (WHIC