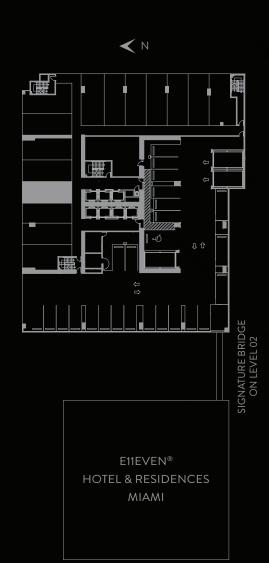

SPEAKEASY COLLECTION residence

LEVEL 8

## SPEAKEASY COLLECTION

RESIDENCE

STUDO | 1 BATH LEVEL 8 LIVING AREA: 493 S.F. | 45.80 M2

THESE DRAWINGS ARE CONCEPTUAL ONLY AND ARE FOR THE CONVENIENCE OF REFERENCE. THEY SHOULD NOT BE RELIED UPON AS REPRESENTATIONS, EXPRESS OR IMPLIED, OF THE FINAL DETAIL OF THE RESIDENCES. UNITS SHOWN ARE EXAMPLES OF UNITTYPES AND MAY NOT DEPICT ACTUAL UNITS. STATED SQUARE FOOTAGES ARE RANGES FOR A PARTICULAR UNIT TYPE AND ARE MEASURED TO THE EXTERIOR BOUNDARIES. OF THE FINAL DETAIL OF THE RESIDENCES. UNITS SHOWN ARE EXAMPLES OF UNITTYPES AND MAY NOT DEPICT ACTUAL UNITS. STATED SQUARE FOOTAGES ARE RANGES FOR A PARTICULAR UNIT TYPE AND ARE MEASURED TO THE EXTERIOR BOUNDARIES. OF THE EXTERIOR WALLS AND THE CONTRECTOR DEMISING WALLS ARE LARGER THAN THE AREA THAT WOULD BE DETERMINED BY USING THE DESCRIPTION AND DEFINITION OF THE "UNIT" SET FORTH IN THE DECLARATION AND/OR THE PROSPECTUS (WHICH GENERALLY ONLY INCLUDES THE INTERIOR AIRSPACE BETWEEN THE PERIMETER WALLS AND EXCLUDES INTERIOR STRUCTURAL COMPONENTS). THE AREA OF THE UNIT. STORE THE UNIT AS DEFINED IN THE DECLARATION AND/OR THE PROSPECTUS IS LESS THAN THE SQUARE FOOTAGE REFLECTED HER. DEPICTIONS OF APPLIANCES, PLUMBING FIXTURES, SOFITS, FLOOR COVERINGS AND OTHER MATTERS OF DETAIL ARE CONCEPTUAL ONLY AND ARE NOT NECESSARICE BETWEEN THE PROSPECTUS IS LESS THAN THE SQUARE FOOTAGE REFLECTED HER. DEPICTIONS OF APPLIANCES, PLUMBING FIXTURES, SOFITS, FLOOR COVERINGS AND OTHER MATTERS OF DETAIL ARE CONCEPTUAL ONLY AND ARE NOT NECESSARICE BETWEEN THE PROSPECTUS IS LESS THAN THE SQUARE FOOTAGE ARE APPROXIMATE, WILL CONSTRUCTIONS OF APPLIANCES, PLUMBING FIXTURES, SOFITS, FLOOR COVERINGS AND OTHER MATTERS OF DETAIL ARE CONCEPTUAL ONLY AND ARE NOT NECESSARICE BETWEEN THE PROSPECTUS IS LESS THAN THE SQUARE FOOTAGE ARE APPROXIMATE, WILL CONSTRUCTIONS OF APPLIANCES, PLUMBING FIXTURES, SOFITS, FLOOR COVERINGS AND OTHER MATTERS OF DETAIL ARE CONCEPTUAL ONLY AND ARE NOT NECESSARICE BETWEEN THE UNIT. CONSULT YOUR PURCHASE AGREEMENT AND ANY ADDENDA THERE OF A PORTAGE ARE APPROXIMATE, WILL VARY WITH SPECIFIC UNIT TYPE AND MAY VARY WITH SPECIFIC UNIT TYPE AND MAY VARY WITH APPR