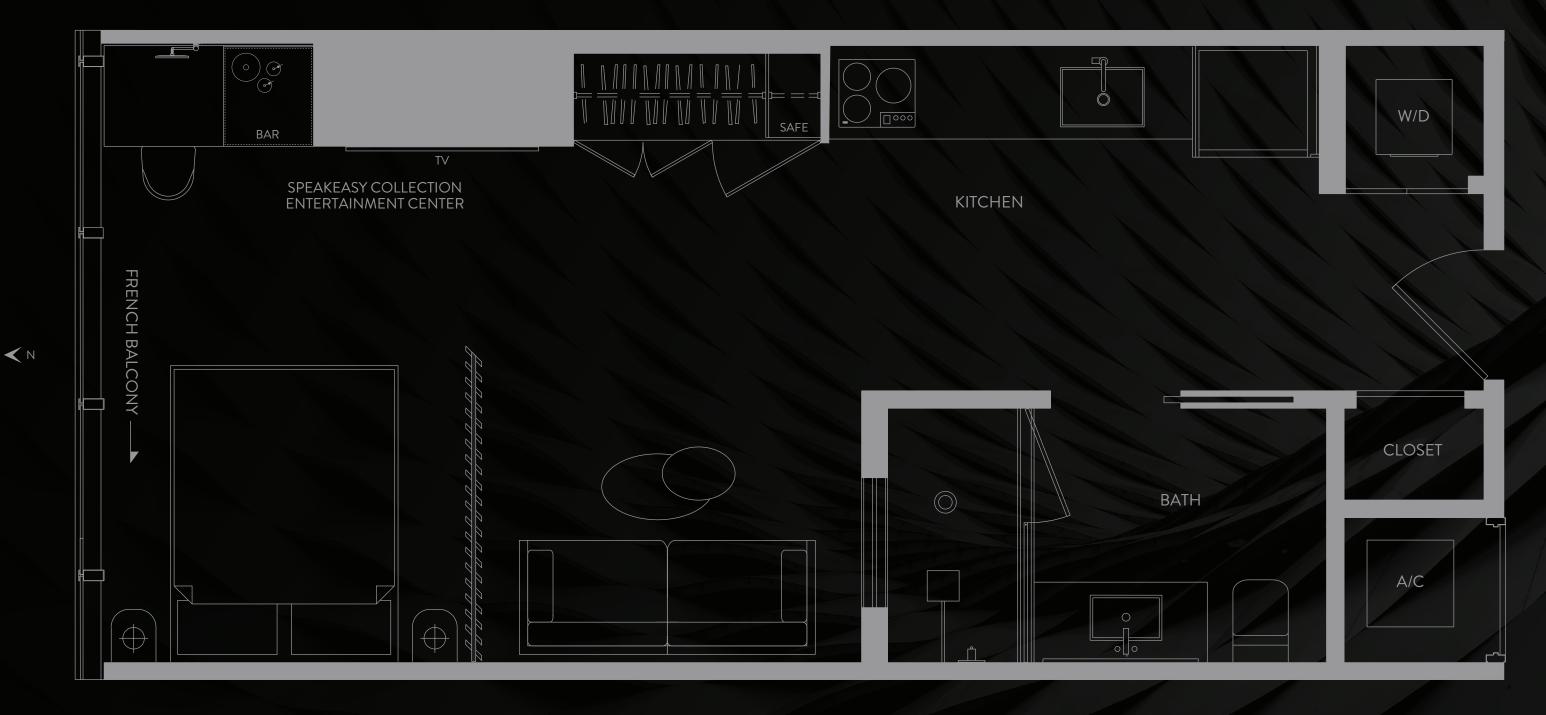

SPEAKEASY COLLECTION residence

LEVEL 8

## SPEAKEASY COLLECTION

RESIDENCE

STUDO | 1 BATH LEVEL 8 LIVING AREA: 493 S.F. | 45.80 M2

THESE DRAWINGS ARE CONCEPTUAL ONLY AND ARE FOR THE CONVENIENCE OF REFERENCE. THEY SHOULD NOT BE RELIED UPON AS REPRESENTATIONS, EXPRESS OR IMPLIED, OF THE FINAL DETAIL OF THE RESIDENCES. UNITS SHOWN ARE EXAMPLES OF UNITTYPES AND MAY NOT DEPICT ACTUAL UNITS. STATED SQUARE FOOTAGES ARE RANGES FOR A PARTICULAR UNIT TYPE AND ARE MEASURED TO THE EXTERIOR BOUNDARIES. OF THE FINAL DETAIL OF THE RESIDENCES. UNITS SHOWN ARE EXAMPLES OF UNITTYPES AND MAY NOT DEPICT ACTUAL UNITS. STATED SQUARE FOOTAGES ARE RANGES FOR A PARTICULAR UNIT TYPE AND ARE MEASURED TO THE EXTERIOR BOUNDARIES. OF THE EXTERIOR WALLS AND THE CONTRECTOR DEMISING WALLS ARE LARGER THAN THE AREA THAT WOULD BE DETERMINED BY USING THE DESCRIPTION AND DEFINITION OF THE "UNIT" SET FORTH IN THE DECLARATION AND/OR THE PROSPECTUS (WHICH GENERALLY ONLY INCLUDES THE INTERIOR AIRSPACE BETWEEN THE PERIMETER WALLS AND EXCLUDES INTERIOR STRUCTURAL COMPONENTS). THE AREA OF THE UNIT. STORE THE UNIT AS DEFINED IN THE DECLARATION AND/OR THE PROSPECTUS IS LESS THAN THE SQUARE FOOTAGE REFLECTED HER. DEPICTIONS OF APPLIANCES, PLUMBING FIXTURES, SOFITS, FLOOR COVERINGS AND OTHER MATTERS OF DETAIL ARE CONCEPTUAL ONLY AND ARE NOT NECESSARICE BETWEEN THE PROSPECTUS IS LESS THAN THE SQUARE FOOTAGE REFLECTED HER. DEPICTIONS OF APPLIANCES, PLUMBING FIXTURES, SOFITS, FLOOR COVERINGS AND OTHER MATTERS OF DETAIL ARE CONCEPTUAL ONLY AND ARE NOT NECESSARICE BETWEEN THE PROSPECTUS IS LESS THAN THE SQUARE FOOTAGE ARE APPROXIMATE, WILL CONSTRUCTIONS OF APPLIANCES, PLUMBING FIXTURES, SOFITS, FLOOR COVERINGS AND OTHER MATTERS OF DETAIL ARE CONCEPTUAL ONLY AND ARE NOT NECESSARICE BETWEEN THE PROSPECTUS IS LESS THAN THE SQUARE FOOTAGE ARE APPROXIMATE, WILL CONSTRUCTIONS OF APPLIANCES, PLUMBING FIXTURES, SOFITS, FLOOR COVERINGS AND OTHER MATTERS OF DETAIL ARE CONCEPTUAL ONLY AND ARE NOT NECESSARICE BETWEEN THE UNIT. CONSULT YOUR PURCHASE AGREEMENT AND ANY ADDENDA THERE OF A PORTAGE ARE APPROXIMATE, WILL VARY WITH SPECIFIC UNIT TYPE AND MAY VARY WITH SPECIFIC UNIT TYPE AND MAY VARY WITH APPR