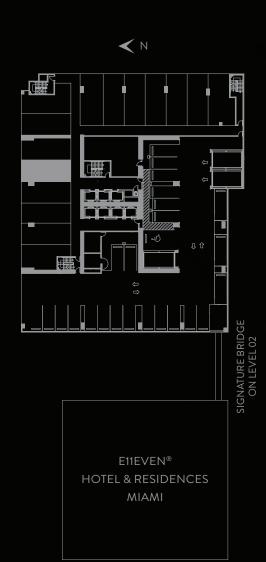

## SPEAKEASY COLLECTION residence



LEVEL 8

E11EVEN® RESIDENCES MIAMI BEYOND

## SPEAKEASY COLLECTION

RESIDENCE



STUDO | 1 BATH LEVEL 8 LIVING AREA: 493 S.F. | 45.80 M2





THESE DRAWINGS ARE CONCEPTUAL ONLY AND ARE FOR THE CONVENIENCE OF REFERENCE. THEY SHOULD NOT BE RELIED UPON AS REPRESENTATIONS, EXPRESS OR IMPLIED, OF THE FINAL DETAIL OF THE RESIDENCES. UNITS SHOWN ARE EXAMPLES OF UNITTYPES AND MAY NOT DEPICT ACTUAL UNITS. STATED SQUARE FOOTAGES ARE RANGES FOR A PARTICULAR UNIT TYPE AND ARE MEASURED TO THE EXTERIOR BOUNDARIES. OF THE FINAL DETAIL OF THE RESIDENCES. UNITS SHOWN ARE EXAMPLES OF UNITTYPES AND MAY NOT DEPICT ACTUAL UNITS. STATED SQUARE FOOTAGES ARE RANGES FOR A PARTICULAR UNIT TYPE AND ARE MEASURED TO THE EXTERIOR BOUNDARIES. OF THE EXTERIOR WALLS AND THE CONTRECTOR DEMISING WALLS ARE LARGER THAN THE AREA THAT WOULD BE DETERMINED BY USING THE DESCRIPTION AND DEFINITION OF THE "UNIT" SET FORTH IN THE DECLARATION AND/OR THE PROSPECTUS (WHIC