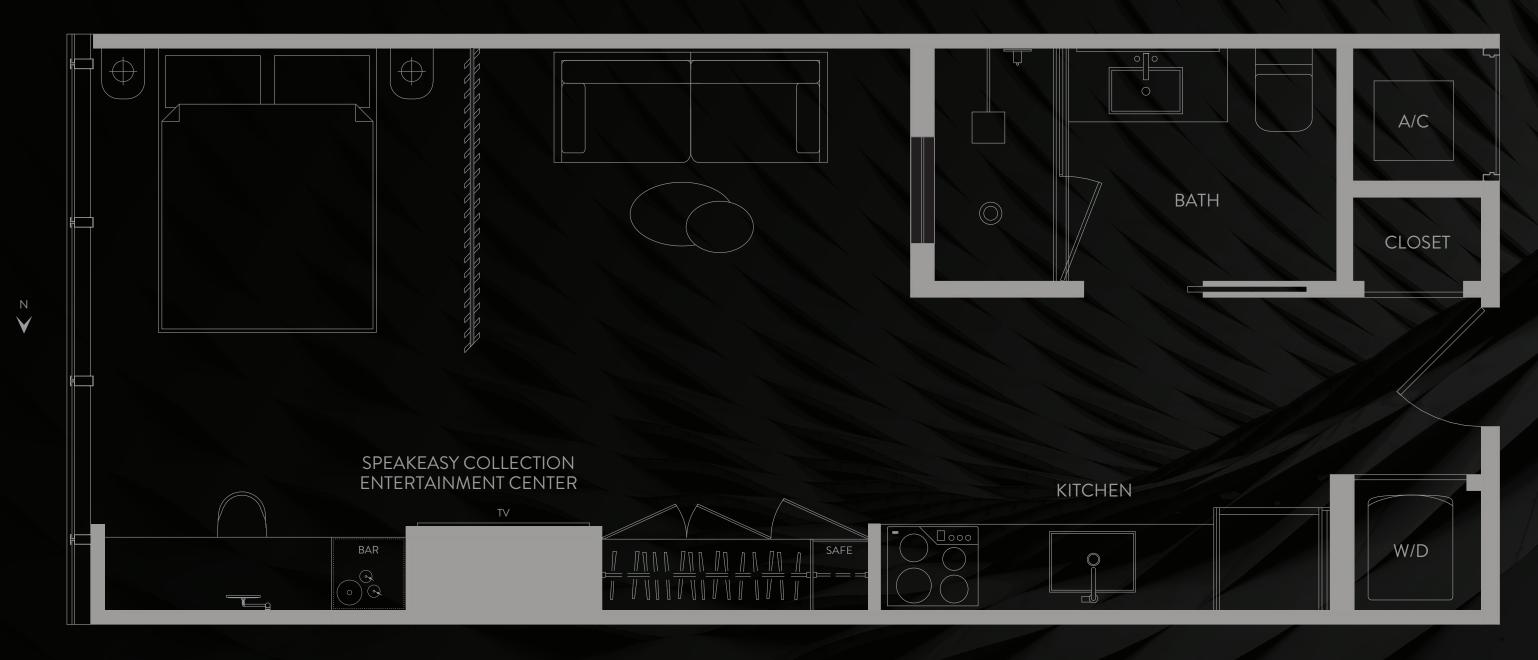

## SPEAKEASY COLLECTION

RESIDENCE

STUDO | 1 BATH LEVEL 10 LIVING AREA: 535 S.F. | 50.26 M2

 THESE DRAWINGS ARE CONCEPTUAL ONLY AND ARE FOR THE CONVENIENCE OF REFERENCE. THEY SHOULD NOT BE RELIED UPON AS REPRESENTATIONS, EXPRESS OR IMPLIED, OF THE FINAL DETAIL OF THE RESIDENCES. UNITS SHOWN ARE EXAMPLES OF UNIT TYPES AND MAY NOT DEPICT ACTUAL UNITS. STATED SQUARE FOOTAGES ARE RANGES FOR A PARTICULAR UNITTYPE AND ARE MEASURED TO THE EXTERIOR BOUNDARIES OF UNIT TYPES AND MAY NOT DEPICT ACTUAL UNITS. STATED SQUARE FOOTAGES ARE RANGES FOR A PARTICULAR UNIT TYPE AND ARE MEASURED TO THE EXTERIOR BOUNDARIES OF UNIT TYPES AND MAY NOT DEPICT ACTUAL UNITS. STATED SQUARE FOOTAGES ARE RANGES FOR A PARTICULAR UNIT TYPE AND ARE MEASURED TO THE EXTERIOR BOUNDARIES OF UNIT TYPES AND MAY NOT DEPICT ACTUAL UNITS. STATED SQUARE FOOTAGES ARE RANGES FOR A PARTICULAR UNIT TYPE AND ARE MEASURED TO THE EXTERIOR BOUNDARIES OF UNIT TYPES AND MAY NOT DEPICT ACTUAL UNITS. STATED SQUARE FOOTAGES ARE RANGES FOR A PARTICULAR UNIT TYPE AND ARE MEASURED TO THE EXTERIOR BOUNDARIES OF UNIT TYPES AND MAY NOT DEPICT ACTUAL UNITS. STATED SQUARE FOOTAGES ARE RANGES FOR A PARTICULAR UNIT TYPE AND ARE MEASURED TO THE EXTERIOR BOUNDARIES OF UNIT TYPES AND MAY NOT DEPICT ACTUAL UNITS. STATED SQUARE FOOTAGES ARE RANGES FOR A PARTICULAR UNIT TYPE AND ARE MEASURED TO THE EXTERIOR BOUNDARIES OF UNIT TYPES AND MAY NOT DEPICT ACTUAL UNITS. STATED SQUARE FOOTAGES ARE RANGES FOR A PARTICULAR UNIT TYPE AND ARE MADE AND CONSTRUCTION AND CONSTRUCTOR AND CONSTRUCTION AND CONSTRUCTOR BETERRING OF UNIT OF THE PROSPECTUS (WHICH GENERALLY ONLY INCLUDES THE INTERIOR DEPICTATION AND CONSTRUCTIONS OF APPLIANCES, PLURING FORTAGE REFERENCES, PLURING REALLY ONLY AND AND CONCENTRAL AND AND AND AND AND AND AND AND A NOTICE. THE FOREGOING MATTERS ARE FURTHER ADDRESSED IN THE PURCHASE AGREEMENT AND ANY ADDENDA THERETO AND THE CONDOMINIUM DOCUMENTS.