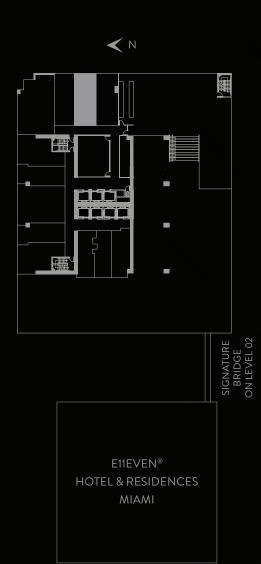

## SPEAKEASY COLLECTION

RESIDENCE

STUDO | 1 BATH LEVEL 10 LIVING AREA: 535 S.F. | 50.26 M2

 THESE DRAWINGS ARE CONCEPTUAL ONLY AND ARE FOR THE CONVENIENCE OF REFERENCE. THEY SHOULD NOT BE RELIED UPON AS REPRESENTATIONS, EXPRESS OR IMPLIED, OF THE FINAL DETAIL OF THE RESIDENCES. UNITS SHOWN ARE EXAMPLES OF UNIT TYPES AND MAY NOT DEPICT ACTUAL UNITS. STATED SQUARE FOOTAGES ARE RANGES FOR A PARTICULAR UNITTYPE AND ARE MEASURED TO THE EXTERIOR BOUNDARIES OF UNIT TYPES AND MAY NOT DEPICT ACTUAL UNITS. STATED SQUARE FOOTAGES ARE RANGES FOR A PARTICULAR UNIT TYPE AND ARE MEASURED TO THE EXTERIOR BOUNDARIES OF UNIT TYPES AND MAY NOT DEPICT ACTUAL UNITS. STATED SQUARE FOOTAGES ARE RANGES FOR A PARTICULAR UNIT TYPE AND ARE MEASURED TO THE EXTERIOR BOUNDARIES OF UNIT TYPES AND MAY NOT DEPICT ACTUAL UNITS. STATED SQUARE FOOTAGES ARE RANGES FOR A PARTICULAR UNIT TYPE AND ARE MEASURED TO THE EXTERIOR BOUNDARIES OF UNIT TYPES AND MAY NOT DEPICT ACTUAL UNITS. STATED SQUARE FOOTAGES ARE RANGES FOR A PARTICULAR UNIT TYPE AND ARE MEASURED TO THE EXTERIOR BOUNDARIES OF UNIT TYPES AND MAY NOT DEPICT ACTUAL UNITS. STATED SQUARE FOOTAGES ARE RANGES FOR A PARTICULAR UNIT TYPE AND ARE MEASURED TO THE EXTERIOR BOUNDARIES OF UNIT TYPES AND MAY NOT DEPICT ACTUAL UNITS. STATED SQUARE FOOTAGES ARE RANGES FOR A PARTICULAR UNIT TYPE AND ARE MEASURED TO THE EXTERIOR BOUNDARIES OF UNIT TYPES AND MAY NOT DEPICT ACTUAL UNITS. STATED SQUARE FOOTAGES ARE RANGES FOR A PARTICULAR UNIT TYPE AND ARE MADE AND CONSTRUCTION AND CONSTRUCTOR AND CONSTRUCTION AND CONSTRUCTOR BETERRING OF UNIT OF THE PROSPECTUS (WHICH GENERALLY ONLY INCLUDES THE INTERIOR DEPICTATION AND CONSTRUCTIONS OF APPLIANCES, PLURING FORTAGE REFERENCES, PLURING REALLY ONLY AND AND CONCENTRAL AND AND AND AND AND AND AND AND A NOTICE. THE FOREGOING MATTERS ARE FURTHER ADDRESSED IN THE PURCHASE AGREEMENT AND ANY ADDENDA THERETO AND THE CONDOMINIUM DOCUMENTS.