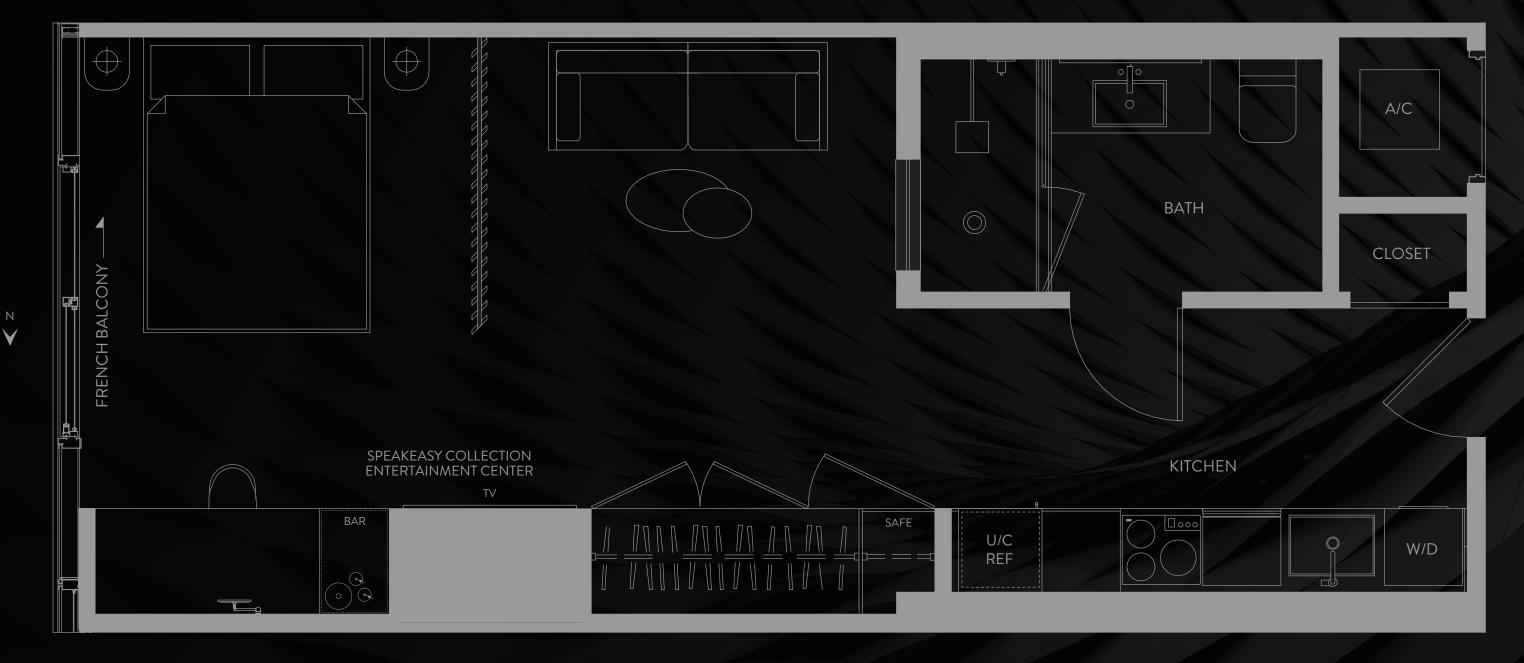

## SPEAKEASY COLLECTION

RESIDENCE

())

STUDO | 1 BATH LEVEL 8 LIVING AREA: 553 S.F. | 51.37 M2

THESE DRAWINGS ARE CONCEPTUAL ONLY AND ARE FOR THE CONVENIENCE OF REFERENCE. THEY SHOULD NOT BE RELIED UPON AS REPRESENTATIONS, EXPRESS OR IMPLIED, OF THE FINAL DETAIL OF THE RESIDENCES. UNITS SHOWN ARE EXAMPLES OF UNITTYPES AND MAY NOT DEPICT ACTUAL UNITS. STATED SQUARE FOOTAGES ARE RANGES FOR A PARTICULAR UNIT TYPE AND ARE MEASURED TO THE EXTERIOR BOUNDARIES. OF THE FINAL DETAIL OF THE RESIDENCES. UNITS SHOWN ARE EXAMPLES OF UNITTYPES AND MAY NOT DEPICT ACTUAL UNITS. STATED SQUARE FOOTAGES ARE RANGES FOR A PARTICULAR UNIT TYPE AND ARE MEASURED TO THE EXTERIOR BOUNDARIES. OF THE EXTERIOR WALLS AND THE CONTRECTOR DEMISING WALLS ARE LARGER THAN THE AREA THAT WOULD BE DETERMINED BY USING THE DESCRIPTION AND DEFINITION OF THE "UNIT" SET FORTH IN THE DECLARATION AND/OR THE PROSPECTUS (WHICH GENERALLY ONLY INCLUDES THE INTERIOR AIRSPACE BETWEEN THE PERIMETER WALLS AND EXCLUDES INTERIOR STRUCTURAL COMPONENTS). THE AREA OF THE UNIT. STATED SQUARE FOOTAGES ARE RANGES FOR A PARTICULAR UNIT TYPE AND ARE MEASURED TO THE EXTERIOR BOUNDARIES. OF THE EXTERIOR BOUNDARIES. OF THE EXTERIOR BOUNDARIES. OF THE EXTERIOR WALLS AND THE CONTRUCTURE OF INTERIOR DESCRIPTION AND DESCRIPTION AND DESCRIPTION AND DESCRIPTION OF THE "UNIT" SET FORTH IN THE DECLARATION AND/OR THE PROSPECTUS (WHICH GENERALLY ONLY INCLUDES THE INTERIOR AIR SPACE BETWEEN THE PROSPECTUS IS INFORT THE DESCRIPTION AND DESCRIPTION AND/OR THE PROSPECTUS (WHICH GENERALLY ONLY INCLUDES THE INTERIOR AIR SPACE BETWEEN THE PROSPECTUS INTERIOR STRUCTURAL COMPONENTS). THE AREA OF THE AUDIT. CONSULT YOUR PURCHASE AGREEMENT AND ANY ADDENDA THERE OF A PERICIPAN AND ANY ADDENDA THERE OF ORTAGE ARE APPROXIMATE, WILL VARY WITH SPECIFIC UNIT TYPE AND ANY ADDENDA THERE OF DETAIL ARE CONCEPTUAL ONLY AND ARE NOT NECESSARILY INCLUDED IN EACH UNIT. CONSULT YOUR PURCHASE AGREEMENT AND ANY ADDENDA THERE OF REFERENCES, PURCHASE AND ANY ADDENDA THERE OF REVERSSARILY INCLUDED IN THE PURCHASE AGREEMENT AND ANY ADDENDA THERE OF REVERSSARILY INCLUDED IN THE PURCHASE AGREEMENT AND ANY ADDEN