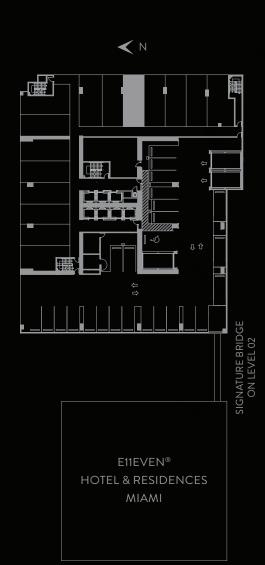

## SPEAKEASY COLLECTION residence



LEVEL 8

## SPEAKEASY COLLECTION RESIDENCE



STUDO | 1 BATH LEVEL 8 LIVING AREA: 501 S.F. | 46.54 M2





 THESE DRAWINGS ARE CONCEPTUAL ONLY AND ARE FOR THE CONVENIENCE OF REFERENCE. THEY SHOULD NOT BE RELIED UPON AS REPRESENTATIONS, EXPRESS OR IMPLIED, OF THE FINAL DETAIL OF THE RESIDENCES. UNITS SHOWN ARE EXAMPLES OF UNIT TYPES AND MAY NOT DEPICT ACTUAL UNITS. STATED SQUARE FOOTAGES ARE RANGES FOR A PARTICULAR UNITTYPE AND ARE MEASURED TO THE EXTERIOR BOUNDARIES OF UNIT TYPES AND MAY NOT DEPICT ACTUAL UNITS. STATED SQUARE FOOTAGES ARE RANGES FOR A PARTICULAR UNIT TYPE AND ARE MEASURED TO THE EXTERIOR BOUNDARIES OF UNIT TYPES AND MAY NOT DEPICT ACTUAL UNITS. STATED SQUARE FOOTAGES ARE RANGES FOR A PARTICULAR UNIT TYPE AND ARE MEASURED TO THE EXTERIOR BOUNDARIES OF UNIT TYPES AND MAY NOT DEPICT ACTUAL UNITS. STATED SQUARE FOOTAGES ARE RANGES FOR A PARTICULAR UNIT TYPE AND ARE MEASURED TO