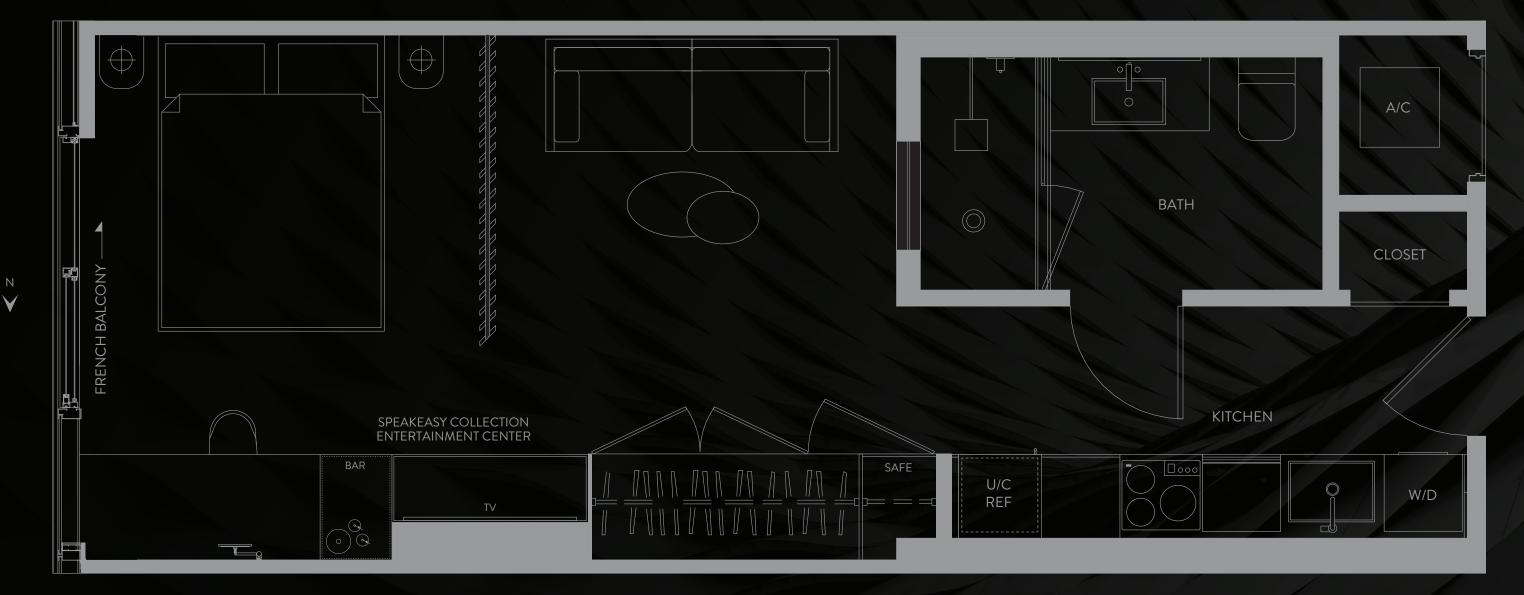

## SPEAKEASY COLLECTION RESIDENCE

STUDO | 1 BATH LEVEL 8 LIVING AREA: 501 S.F. | 46.54 M2

 THESE DRAWINGS ARE CONCEPTUAL ONLY AND ARE FOR THE CONVENIENCE OF REFERENCE. THEY SHOULD NOT BE RELIED UPON AS REPRESENTATIONS, EXPRESS OR IMPLIED, OF THE FINAL DETAIL OF THE RESIDENCES. UNITS SHOWN ARE EXAMPLES OF UNIT TYPES AND MAY NOT DEPICT ACTUAL UNITS. STATED SQUARE FOOTAGES ARE RANGES FOR A PARTICULAR UNITTYPE AND ARE MEASURED TO THE EXTERIOR BOUNDARIES OF UNIT TYPES AND MAY NOT DEPICT ACTUAL UNITS. STATED SQUARE FOOTAGES ARE RANGES FOR A PARTICULAR UNIT TYPE AND ARE MEASURED TO THE EXTERIOR BOUNDARIES OF UNIT TYPES AND MAY NOT DEPICT ACTUAL UNITS. STATED SQUARE FOOTAGES ARE RANGES FOR A PARTICULAR UNIT TYPE AND ARE MEASURED TO THE EXTERIOR BOUNDARIES OF UNIT TYPES AND MAY NOT DEPICT ACTUAL UNITS. STATED SQUARE FOOTAGES ARE RANGES FOR A PARTICULAR UNIT TYPE AND ARE MEASURED TO THE EXTERIOR BOUNDARIES OF UNIT TYPES AND MAY NOT DEPICT ACTUAL UNITS. STATED SQUARE FOOTAGES ARE RANGES FOR A PARTICULAR UNIT TYPE AND ARE MEASURED TO THE EXTERIOR BOUNDARIES OF UNIT TYPES AND MAY NOT DEPICT ACTUAL UNITS. STATED SQUARE FOOTAGES ARE RANGES FOR A PARTICULAR UNIT TYPE AND ARE MEASURED TO THE EXTERIOR BOUNDARIES OF UNIT TYPES AND MAY NOT DEPICT ACTUAL UNITS. STATED SQUARE FOOTAGES ARE RANGES FOR A PARTICULAR UNIT TYPE AND ARE MEASURED TO THE EXTERIOR BOUNDARIES OF UNIT TYPES AND MAY NOT DEPICT ACTUAL UNITS. STATED SQUARE FOOTAGES ARE RANGES FOR A PARTICULAR UNIT TYPE AND ARE MADE AND CONSTRUCTION AND CONSTRUCTOR AND CONSTRUCTION AND CONSTRUCTOR BETERRING OF UNIT OF THE PROSPECTUS (WHICH GENERALLY ONLY INCLUDES THE INTERIOR DEPICTATION AND CONSTRUCTIONS OF APPLIANCES, PLURING FORTHE CONCENTRIC, CONSTRUCTORS OF DETAIL ON THE EXCENTENCES, PLURING FOR THE PROSPECTUS (WHICH GENERALLY ONLY INCLUDES AND CONCENTRICT, CONSTRUCTORS OF DETAIL ON AND CONSTRUCTORS OF DETAIL ON THE CONCENTRAL CONSTRUCTORS OF DETAIL ON THE RESOLDED TO THE EXCENTION AND CONCENTRY AND AND CONCENTRAL CONCENTRICE OF OR ANY AND CONCENTRAL CONSTRUCTO NOTICE. THE FOREGOING MATTERS ARE FURTHER ADDRESSED IN THE PURCHASE AGREEMENT AND ANY ADDENDA THERETO AND THE CONDOMINIUM DOCUMENTS.