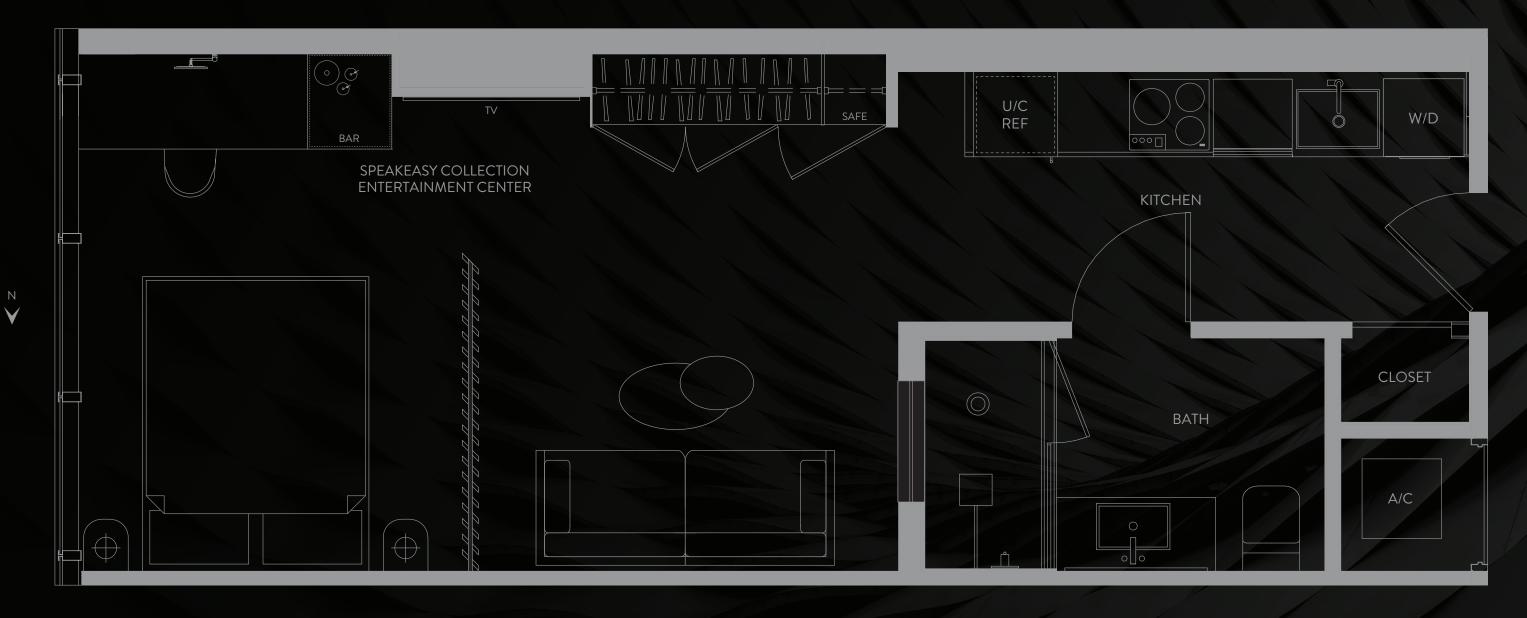

## SPEAKEASY COLLECTION residence

11

STUDO | 1 BATH LEVEL 9 LIVING AREA: 501 S.F. | 46.54 M2

THESE DRAWINGS ARE CONCEPTUAL ONLY AND ARE FOR THE CONVENIENCE OF REFERENCE. THEY SHOULD NOT BE RELIED UPON AS REPRESENTATIONS, EXPRESS OR IMPLIED, OF THE FINAL DETAIL OF THE RESIDENCES. UNITS SHOWN ARE EXAMPLES OF UNITTYPES AND MAY NOT DEPICT ACTUAL UNITS. STATED SQUARE FOOTAGES ARE RANGES FOR A PARTICULAR UNIT TYPE AND ARE MEASURED TO THE EXTERIOR BOUNDARIES. OF THE FINAL DETAIL OF THE RESIDENCES. UNITS SHOWN ARE EXAMPLES OF UNITTYPES AND MAY NOT DEPICT ACTUAL UNITS. STATED SQUARE FOOTAGES ARE RANGES FOR A PARTICULAR UNIT TYPE AND ARE MEASURED TO THE EXTERIOR BOUNDARIES. OF THE EXTERIOR WALLS AND THE CONTRECTOR DEMISING WALLS ARE LARGER THAN THE AREA THAT WOULD BE DETERMINED BY USING THE DESCRIPTION AND DEFINITION OF THE "UNIT" SET FORTH IN THE DECLARATION AND/OR THE PROSPECTUS (WHICH GENERALLY ONLY INCLUDES THE INTERIOR AIRSPACE BETWEEN THE PERIMETER WALLS AND EXCLUDES INTERIOR STRUCTURAL COMPONENTS). THE AREA OF THE UNIT. STORE THE UNIT AS DEFINED IN THE DECLARATION AND/OR THE PROSPECTUS IS LESS THAN THE SQUARE FOOTAGE REFLECTED HER. DEPICTIONS OF APPLIANCES, PLUMBING FIXTURES, SOFITS, FLOOR COVERINGS AND OTHER MATTERS OF DETAIL ARE CONCEPTUAL ONLY AND ARE NOT NECESSARICE BETWEEN THE PROSPECTUS IS LESS THAN THE SQUARE FOOTAGE REFLECTED HER. DEPICTIONS OF APPLIANCES, PLUMBING FIXTURES, SOFITS, FLOOR COVERINGS AND OTHER MATTERS OF DETAIL ARE CONCEPTUAL ONLY AND ARE NOT NECESSARICE BETWEEN THE PROSPECTUS IS LESS THAN THE SQUARE FOOTAGE ARE APPROXIMATE, WILL CONSTRUCTIONS OF APPLIANCES, PLUMBING FIXTURES, SOFITS, FLOOR COVERINGS AND OTHER MATTERS OF DETAIL ARE CONCEPTUAL ONLY AND ARE NOT NECESSARICE BETWEEN THE PROSPECTUS IS LESS THAN THE SQUARE FOOTAGE ARE APPROXIMATE, WILL CONSTRUCTIONS OF APPLIANCES, PLUMBING FIXTURES, SOFITS, FLOOR COVERINGS AND OTHER MATTERS OF DETAIL ARE CONCEPTUAL ONLY AND ARE NOT NECESSARICE BETWEEN THE UNIT. CONSULT YOUR PURCHASE AGREEMENT AND ANY ADDENDA THERE OF A PORTAGE ARE APPROXIMATE, WILL VARY WITH SPECIFIC UNIT TYPE AND MAY VARY WITH ACTUAL CONSTRUCTION. ADDITIONALLY, MEASUR