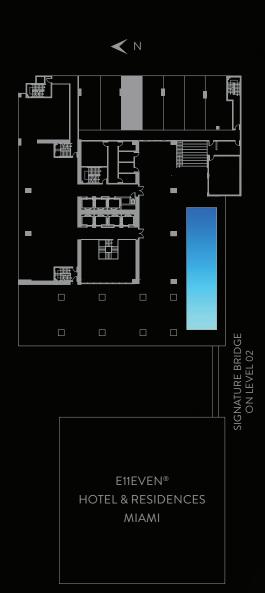

## SPEAKEASY COLLECTION residence

LEVEL 9

## SPEAKEASY COLLECTION residence

11

STUDO | 1 BATH LEVEL 9 LIVING AREA: 501 S.F. | 46.54 M2

THESE DRAWINGS ARE CONCEPTUAL ONLY AND ARE FOR THE CONVENIENCE OF REFERENCE. THEY SHOULD NOT BE RELIED UPON AS REPRESENTATIONS, EXPRESS OR IMPLIED, OF THE FINAL DETAIL OF THE RESIDENCES. UNITS SHOWN ARE EXAMPLES OF UNITTYPES AND MAY NOT DEPICT ACTUAL UNITS. STATED SQUARE FOOTAGES ARE RANGES FOR A PARTICULAR UNIT TYPE AND ARE MEASURED TO THE EXTERIOR BOUNDARIES. OF THE FINAL DETAIL OF THE RESIDENCES. UNITS SHOWN ARE EXAMPLES OF UNITTYPES AND MAY NOT DEPICT ACTUAL UNITS. STATED SQUARE FOOTAGES ARE RANGES FOR A PARTICULAR UNIT TYPE AND ARE MEASURED TO THE EXTERIOR BOUNDARIES. OF THE EXTERIOR WALLS AND THE CONTRECTOR DEMISING WALLS ARE LARGER THAN THE AREA THAT WOULD BE DETERMINED BY USING THE DESCRIPTION AND DEFINITION OF THE "UNIT" SET FORTH IN THE DECLARATION AND/OR THE PROSPECTUS (WHICH GENERALLY ONLY INCLUDES THE INTERIOR AIRSPACE BETWEEN THE PERIMETER WALLS AND EXCLUDES INTERIOR STRUCTURAL COMPONENTS). THE AREA OF THE UNIT. STORE THE UNIT AS DEFINED IN THE DECLARATION AND/OR THE PROSPECTUS IS LESS THAN THE SQUARE FOOTAGE REFLECTED HER. DEPICTIONS OF APPLIANCES, PLUMBING FIXTURES, SOFITS, FLOOR COVERINGS AND OTHER MATTERS OF DETAIL ARE CONCEPTUAL ONLY AND ARE NOT NECESSARICE BETWEEN THE PROSPECTUS IS LESS THAN THE SQUARE FOOTAGE REFLECTED HER. DEPICTIONS OF APPLIANCES, PLUMBING FIXTURES, SOFITS, FLOOR COVERINGS AND OTHER MATTERS OF DETAIL ARE CONCEPTUAL ONLY AND ARE NOT NECESSARICE BETWEEN THE PROSPECTUS IS LESS THAN THE SQUARE FOOTAGE ARE APPROXIMATE, WILL CONSTRUCTIONS OF APPLIANCES, PLUMBING FIXTURES, SOFITS, FLOOR COVERINGS AND OTHER MATTERS OF DETAIL ARE CONCEPTUAL ONLY AND ARE NOT NECESSARICE BETWEEN THE PROSPECTUS IS LESS THAN THE SQUARE FOOTAGE ARE APPROXIMATE, WILL CONSTRUCTIONS OF APPLIANCES, PLUMBING FIXTURES, SOFITS, FLOOR COVERINGS AND OTHER MATTERS OF DETAIL ARE CONCEPTUAL ONLY AND ARE NOT NECESSARICE BETWEEN THE UNIT. CONSULT YOUR PURCHASE AGREEMENT AND ANY ADDENDA THERE OF A PORTAGE ARE APPROXIMATE, WILL VARY WITH SPECIFIC UNIT TYPE AND MAY VARY WITH ACTUAL CONSTRUCTION. ADDITIONALLY, MEASUR