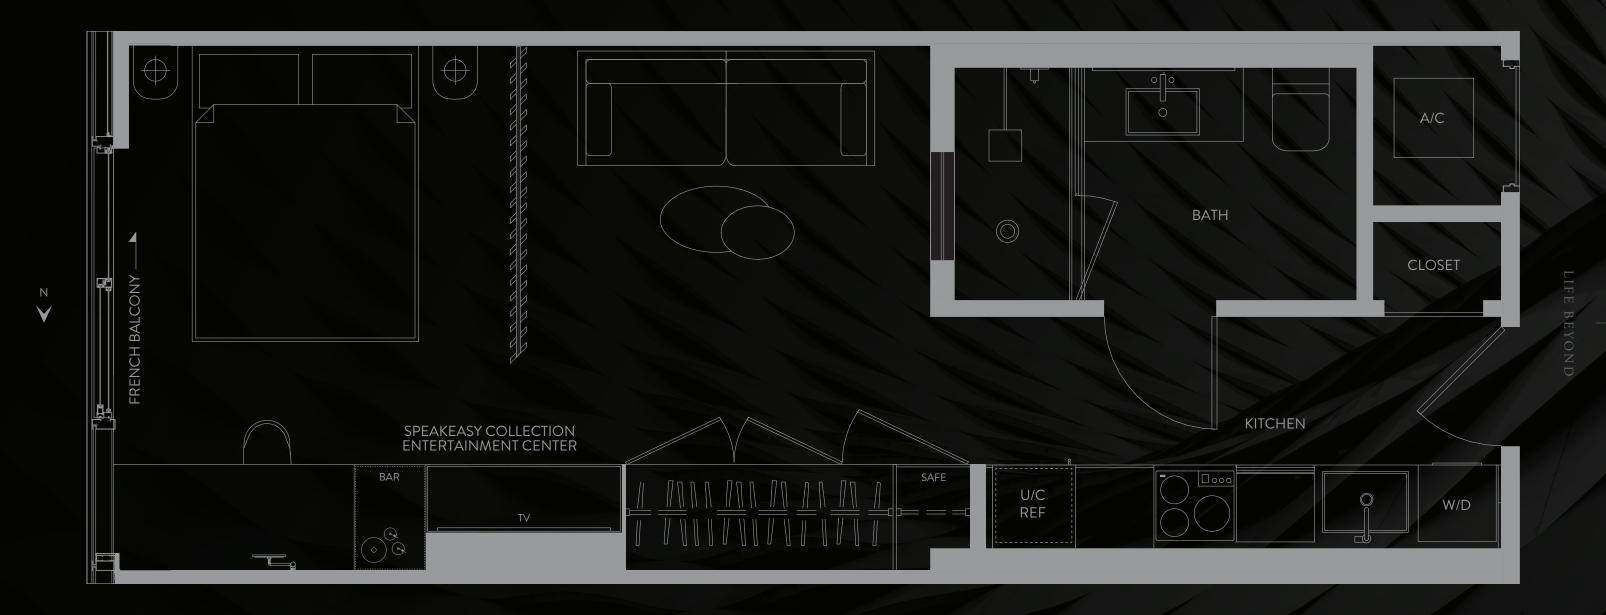

RESIDENCE

LEVEL 8

19

STUDO | 1 BATH

LEVEL 8

LIVING AREA: 501 S.F. | 46.54 M2

THESE DRAWINGS ARE CONCEPTUAL ONLY AND ARE FOR THE CONVENIENCE OF REFERENCE. THEY SHOULD NOT BE RELIED UPON AS REPRESENTATIONS, EXPRESS OR IMPLIED, OF THE FINAL DETAIL OF THE RESIDENCES. UNITS SHOWN ARE EXAMPLES OF UNITTYPES AND MAY NOT DEPICT ACTUAL UNITS. STATED SQUARE FOOTAGES ARE RANGES FOR A PARTICULAR UNITTYPE AND ARE MEASURED TO THE EXTERIOR BOUNDARIES OF THE FINAL DETAIL OF THE FINAL DETAIL OF THE FINAL DETAIL OF THE RESIDENCES. UNITS SHOWN ARE EXAMPLES OF UNITTYPES AND MAY NOT DEPICT ACTUAL UNITS. STATED SQUARE FOOTAGES ARE RANGES FOR A PARTICULAR UNITTYPE AND ARE MEASURED TO THE EXTERIOR BOUNDARIES OF THE FINAL DETAIL ONLY INCLUDED STREET OF UNITTY SET FORTH IN THE DESCRIPTION AND DEFINITION OF THE FUNIT. SET FORTH IN THE DESCRIPTION AND DEFINITION OF THE FUNIT. SET FORTH IN THE DESCRIPTION AND DETAIL ONLY INCLUDED STREET OF THE FINAL DETAIL OF THE FINAL DETAIL OF THE FINAL DETAIL ONLY INCLUDED STREET OF THE FINAL DETAIL OF THE FINAL DETAIL OF THE FINAL DETAIL OF THE FINAL DETAIL ONLY INCLUDED STREET OF THE PROSPECTUS (WHICH GENERALLY ONLY INCLUDED STREET ONLY INCLUDED IN EACH UNIT. CONSULT YOUR PURCHASE AGREEMENT AND ANY ADDENDA THERETO FOR ANY ANY ADDENDA THE FORTH ON ANY FLOOR COVERINGS AND OTHER MATTERS OF DETAIL ONLY INCLUDED STREET ONLY INCLUDED IN THE PROSPECTUS (WHICH GENERALLY ONLY INCLUDED STREET ON