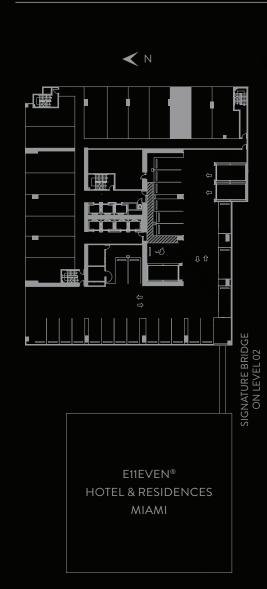

RESIDENCE

LEVEL 8

19

STUDO | 1 BATH

LEVEL 8

LIVING AREA: 501 S.F. | 46.54 M2

THESE DRAWINGS ARE CONCEPTUAL ONLY AND ARE FOR THE CONVENIENCE OF REFERENCE. THEY SHOULD NOT BE RELIED UPON AS REPRESENTATIONS, EXPRESS OR IMPLIED, OF THE FINAL DETAIL OF THE RESIDENCES. UNITS SHOWN ARE EXAMPLES OF UNITTYPES AND MAY NOT DEPICT ACTUAL UNITS. STATED SQUARE FOOTAGES ARE RANGES FOR A PARTICULAR UNITTYPE AND ARE MEASURED TO THE EXTERIOR BOUNDARIES OF THE FINAL DETAIL OF THE FINAL DETAIL OF THE FINAL DETAIL OF THE RESIDENCES. UNITS SHOWN ARE EXAMPLES OF UNITTYPES AND MAY NOT DEPICT ACTUAL UNITS. STATED SQUARE FOOTAGES ARE RANGES FOR A PARTICULAR UNITTYPE AND ARE MEASURED TO THE EXTERIOR BOUNDARIES OF THE FINAL DETAIL ONLY INCLUDED STREET OF UNITTY SET FORTH IN THE DESCRIPTION AND DEFINITION OF THE FUNIT. SET FORTH IN THE DESCRIPTION AND DEFINITION OF THE FUNIT. SET FORTH IN THE DESCRIPTION AND DETAIL ONLY INCLUDED STREET OF THE FINAL DETAIL OF THE FINAL DETAIL OF THE FINAL DETAIL ONLY INCLUDED STREET OF THE FINAL DETAIL OF THE FINAL DETAIL OF THE FINAL DETAIL OF THE FINAL DETAIL ONLY INCLUDED STREET OF THE PROSPECTUS (WHICH GENERALLY ONLY INCLUDED STREET ONLY INCLUDED IN EACH UNIT. CONSULT YOUR PURCHASE AGREEMENT AND ANY ADDENDA THERETO FOR ANY ANY ADDENDA THE FORTH ON ANY FLOOR COVERINGS AND OTHER MATTERS OF DETAIL ONLY INCLUDED STREET ONLY INCLUDED IN THE PROSPECTUS (WHICH GENERALLY ONLY INCLUDED STREET ON