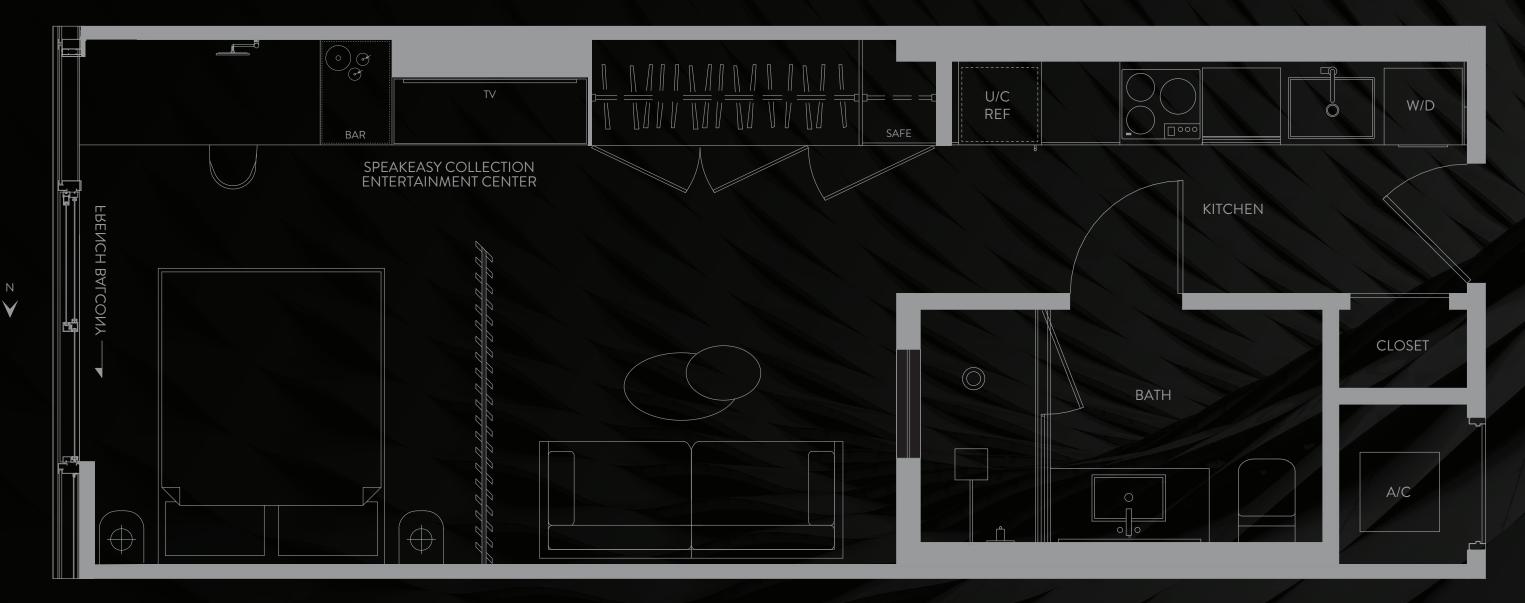

## S P E A K E A S Y C O L L E C T I O N

RESIDENCE

STUDO | 1 BATH LEVEL 8 LIVING AREA: 501 S.F. | 46.54 M2

THESE DRAWINGS ARE CONCEPTUAL ONLY AND ARE FOR THE CONVENIENCE OF REFERENCE. THEY SHOULD NOT BE RELIED UPON AS REPRESENTATIONS, EXPRESS OR IMPLIED, OF THE FINAL DETAIL OF THE RESIDENCES. UNITS SHOWN ARE EXAMPLES OF UNITTYPES AND MAY NOT DEPICT ACTUAL UNITS. STATED SQUARE FOOTAGES ARE RANGES FOR A PARTICULAR UNIT TYPE AND ARE MEASURED TO THE EXTERIOR BOUNDARIES. OF THE FINAL DETAIL OF THE RESIDENCES. UNITS SHOWN ARE EXAMPLES OF UNITTYPES AND MAY NOT DEPICT ACTUAL UNITS. STATED SQUARE FOOTAGES ARE RANGES FOR A PARTICULAR UNIT TYPE AND ARE MEASURED TO THE EXTERIOR BOUNDARIES. OF THE EXTERIOR WALLS AND THE CONTRECTOR DEMISING WALLS ARE LARGER THAN THE AREA THAT WOULD BE DETERMINED BY USING THE DESCRIPTION AND DEFINITION OF THE "UNIT" SET FORTH IN THE DECLARATION AND/OR THE PROSPECTUS (WHICH GENERALLY ONLY INCLUDES THE INTERIOR AIRSPACE BETWEEN THE PERIMETER WALLS AND EXCLUDES INTERIOR STRUCTURAL COMPONENTS). THE AREA OF THE UNIT. STATED SQUARE FOOTAGES ARE RANGES FOR A PARTICULAR UNIT TYPE AND ARE MEASURED TO THE EXTERIOR BOUNDARIES. OF THE EXTERIOR BOUNDARIES. OF THE EXTERIOR BOUNDARIES. OF THE EXTERIOR WALLS AND THE CONTRUCTURE OF INTERIOR DESCRIPTION AND DESCRIPTION AND DESCRIPTION AND DESCRIPTION OF THE "UNIT" SET FORTH IN THE DECLARATION AND/OR THE PROSPECTUS (WHICH GENERALLY ONLY INCLUDES THE INTERIOR AIR SPACE BETWEEN THE PROSPECTUS IS INFORT THE DESCRIPTION AND DESCRIPTION AND/OR THE PROSPECTUS (WHICH GENERALLY ONLY INCLUDES THE INTERIOR AIR SPACE BETWEEN THE PROSPECTUS INTERIOR STRUCTURAL COMPONENTS). THE AREA OF THE AUDIT. CONSULT YOUR PURCHASE AGREEMENT AND ANY ADDENDA THERE OF A PERICIPAN AND ANY ADDENDA THERE OF ORTAGE ARE APPROXIMATE, WILL VARY WITH SPECIFIC UNIT TYPE AND ANY ADDENDA THERE OF DETAIL ARE CONCEPTUAL ONLY AND ARE NOT NECESSARILY INCLUDED IN EACH UNIT. CONSULT YOUR PURCHASE AGREEMENT AND ANY ADDENDA THERE OF REFERENCES, PURCHASE AND ANY ADDENDA THERE OF REVERSSARILY INCLUDED IN THE PURCHASE AGREEMENT AND ANY ADDENDA THERE OF REVERSSARILY INCLUDED IN THE PURCHASE AGREEMENT AND ANY ADDEN