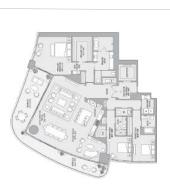

#### Residence B

4 bedrooms 5 bathrooms 1powder room

Interior 3,679 SF - 341.8 SQM

Exterior 941 SF- 87.4 SQM

**8B** \$7,740,000

**17B** \$7,850,000

**26B 38B** \$8,990,000 \$10,210,000