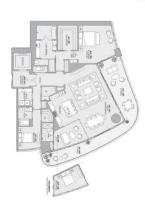

## Residence C

3 bedrooms 3 bathrooms 1 powder room

Interior 2,987SF - 277.5SQM

Exterior 590 SF- 54.8 SQM

**15C** \$5,595,000

**26C** \$6,065,000

**36C** \$6,665,000

11

## Residence D

2bedrooms 3 bathrooms 1powder room + den

Interior 2,616SF - 243SQM

Exterior 590 SF- 54.8 SQM

**25D** \$5,145,000

**33D** \$5,345,000

\*Pricing and availability are subject to change without notice