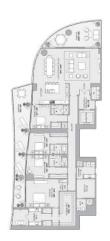

## Residence A

4 bedrooms 5 bathrooms 1 powder room

Interior 3,712SF - 344.9SQM

Exterior 941 SF- 87.4 SQM 734 SF- 68.2 SQM

**8A** \$9,560,000

**39A** \$11,060,000