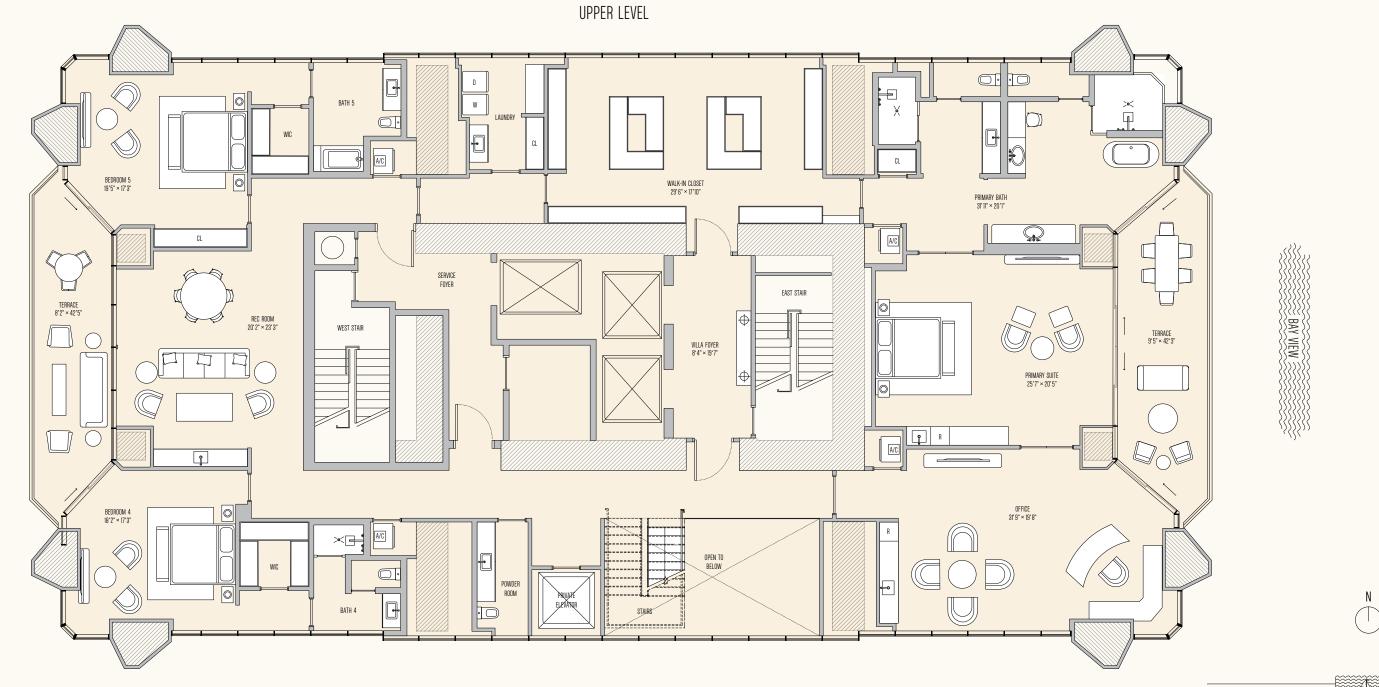

**VILLA DOPPIO** 

## 305 503 0471 | INFO@VILLAMIAMI.COM

BAY VIEW

## 6 BEDROOMS | 6 BATHROOMS | 2 POWDER ROOMS | 4 PRIVATE TERRACES | PRIVATE ELEVATOR STAFF QUARTER | 2 LAUNDRY ROOMS | 2 KITCHENS | 2 FAMILY/RECROOMS | OFFICE