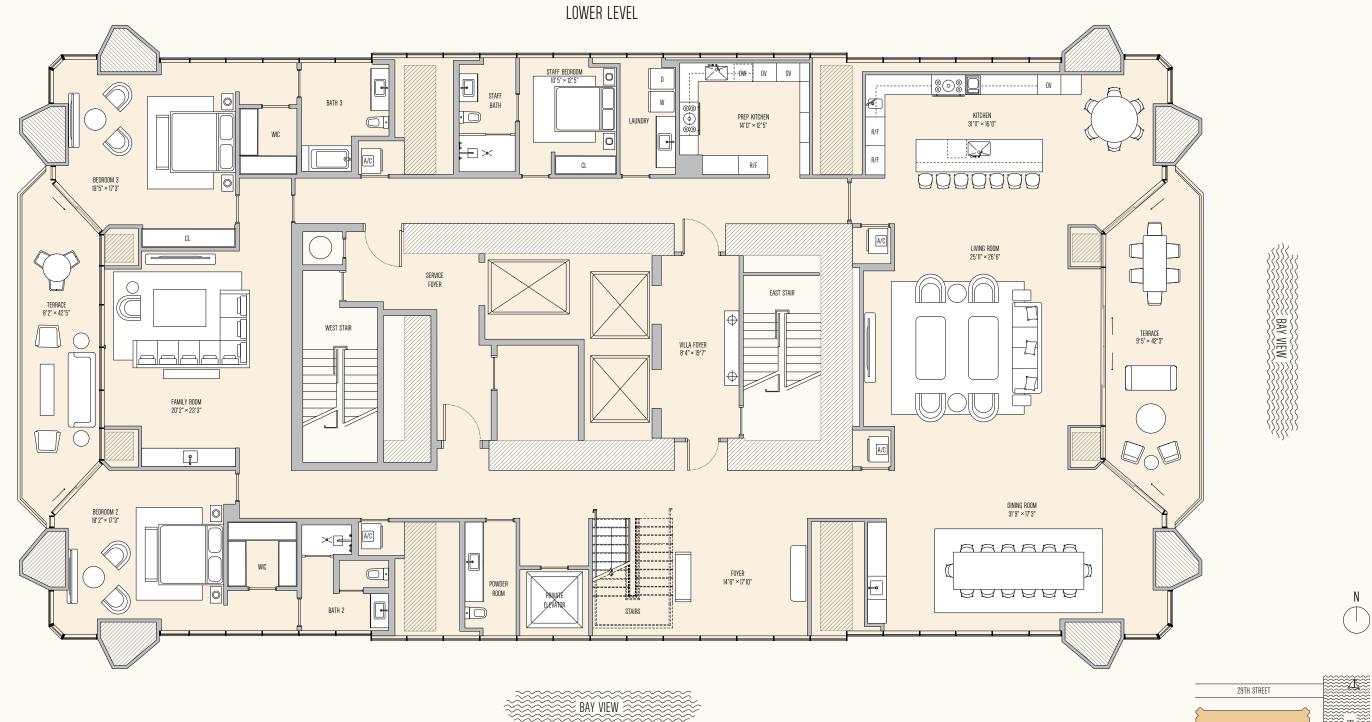

**VILLA DOPPIO** 

## 305 503 0471 | INFO@VILLAMIAMI.COM

## 6 BEDROOMS | 6 BATHROOMS | 2 POWDER ROOMS | 4 PRIVATE TERRACES | PRIVATE ELEVATOR STAFF QUARTER | 2 LAUNDRY ROOMS | 2 KITCHENS | 2 FAMILY/RECROOMS | OFFICE

LOWER LEVEL INTERIOR: 5,948-5,952 SF | EXTERIOR: 596-612 SF | FOYER: 185 SF | TOTAL: 6,544-6,564 SF TOTAL INTERIOR: 11,902-11,910 SF | EXTERIOR: 1,194-1,226 SF | FOYER: 370 SF | TOTAL: 13,474-13,498 SF